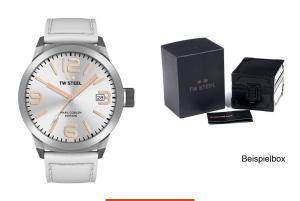

## TW Steel men's watch TWMC44 Specifications

**BUY NOW** 

This document contains all the specifications for the TW-Steel TWMC44 men's watch. We at the DIALANDO® watch store offer a large selection of authentic watches from the best watch brands in the world.

| MATERIAL & COLOUR  |                                  |
|--------------------|----------------------------------|
| Strap Material     | Real leather                     |
| Strap Colour       | White                            |
| Case Material      | Stainless steel                  |
| Case Colour        | Silver                           |
| Case Surface       | Matted                           |
| Colour of the dial | Silver                           |
| Glass              | Mineral glass                    |
|                    |                                  |
| DETAILS            |                                  |
| Bezel              | Fixed                            |
| Case Bottom        | Stainless steel bottom (screwed) |
| Clasp              | Pin buckle                       |
| Water resistant    | 5 ATM                            |