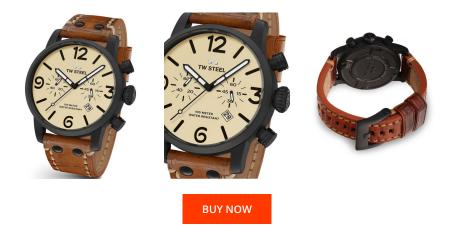

MATERIAL & COLOUR

Water resistant

| PRODUCT INFORMATION |                      |  |
|---------------------|----------------------|--|
| EAN                 | 8718836364174        |  |
| Gender              | Men                  |  |
| Brand               | TW Steel             |  |
| Collection          | Maverick Chrono 45mm |  |
| Warranty [years]    | 2                    |  |

| Strap Material     | Real leather                     |
|--------------------|----------------------------------|
| Strap Colour       | Brown                            |
| Case Material      | Stainless steel                  |
| Case Colour        | Black                            |
| Case Surface       | Matted                           |
| Colour of the dial | Beige                            |
| Glass              | Mineral glass                    |
|                    |                                  |
| DETAILS            |                                  |
| Bezel              | Fixed                            |
| Case Bottom        | Stainless steel bottom (screwed) |
| Crown              | Screwed                          |
| Clasp              | Pin buckle                       |
|                    |                                  |

10 ATM

| PRODUCT EXECUTION |                                             |
|-------------------|---------------------------------------------|
| Display Type      | Analogue                                    |
| Movement type     | Quartz (Battery)                            |
| Movement Name     | Miyota                                      |
| Functions         | Chronograph / Hour / Second / Minute / Date |

| MEASURES |
|----------|
|----------|

| MEASURES                         |     |
|----------------------------------|-----|
| Case width [mm]                  | 45  |
| Case thickness [mm]              | 14  |
| Lug width [mm]                   | 22  |
| Max. wrist<br>circumference [mm] | 200 |