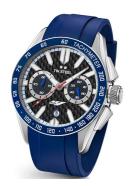

https://www.dialando.it/

| PRODUCT INFORMATION |                            |
|---------------------|----------------------------|
| EAN                 | 8718836364235              |
| Gender              | Men                        |
| Brand               | TW Steel                   |
| Collection          | Yamaha Factory Racing 42mm |
| Warranty [vears]    | 2                          |

| PRODUCT EXECUTION |                                             |
|-------------------|---------------------------------------------|
| Display Type      | Analogue                                    |
| Movement type     | Quartz (Battery)                            |
| Movement Name     | Miyota                                      |
| Functions         | Date / Chronograph / Hour / Second / Minute |

| MEASURES                      |     |
|-------------------------------|-----|
| Case width [mm]               | 42  |
| Case thickness [mm]           | 14  |
| Lug width [mm]                | 22  |
| Max. wrist circumference [mm] | 210 |

| MATERIAL & COLOUR  |                   |
|--------------------|-------------------|
| Strap Material     | Silicone          |
| Strap Colour       | Blue              |
| Case Material      | Stainless steel   |
| Case Colour        | Silver            |
| Case Surface       | Matted / Polished |
| Colour of the dial | Black             |
| Glass              | Mineral glass     |

| DETAILS         |                                  |
|-----------------|----------------------------------|
| Bezel           | Fixed                            |
| Case Bottom     | Stainless steel bottom (screwed) |
| Crown           | Screwed                          |
| Clasp           | Pin buckle                       |
| Lighting        | Luminous hands                   |
| Water resistant | 10 ATM                           |