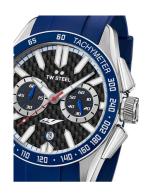

https://www.dialando.it/

| PRODUCT INFORMATION |                            |
|---------------------|----------------------------|
| EAN                 | 8718836364235              |
| Gender              | Men                        |
| Brand               | TW Steel                   |
| Collection          | Yamaha Factory Racing 42mm |
| Warranty [vears]    | 2                          |

| PRODUCT EXECUTION |                                             |
|-------------------|---------------------------------------------|
| Display Type      | Analogue                                    |
| Movement type     | Quartz (Battery)                            |
| Movement Name     | Miyota                                      |
| Functions         | Date / Chronograph / Hour / Second / Minute |

| MEASURES                      |     |
|-------------------------------|-----|
| Case width [mm]               | 42  |
| Case thickness [mm]           | 14  |
| Lug width [mm]                | 22  |
| Max. wrist circumference [mm] | 210 |

| MATERIAL & COLOUR  |                   |
|--------------------|-------------------|
| Strap Material     | Silicone          |
| Strap Colour       | Blue              |
| Case Material      | Stainless steel   |
| Case Colour        | Silver            |
| Case Surface       | Matted / Polished |
| Colour of the dial | Black             |
| Glass              | Mineral glass     |

| DETAILS         |                                  |
|-----------------|----------------------------------|
| Bezel           | Fixed                            |
| Case Bottom     | Stainless steel bottom (screwed) |
| Crown           | Screwed                          |
| Clasp           | Pin buckle                       |
| Lighting        | Luminous hands                   |
| Water resistant | 10 ATM                           |