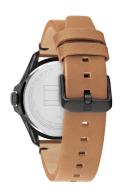

## Tommy Hilfiger men's watch 1791906 Specifications

**BUY NOW** 

This document contains all the specifications for the Tommy Hilfiger Casual 1791906 men's watch. We at the DIALANDO® watch store offer a large selection of authentic watches from the best watch brands in the world.

| MATERIAL & COLOUR  |               |
|--------------------|---------------|
| Strap Material     | Real leather  |
| Strap Colour       | Brown         |
| Colour of the dial | Black         |
| Glass              | Mineral glass |
|                    |               |
| DETAILS            |               |
| Clasp              | Buckle        |
| Water resistant    | 5 ATM         |
|                    |               |