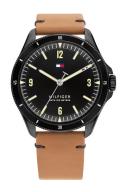

## Tommy Hilfiger men's watch 1791906 Specifications

**BUY NOW** 

This document contains all the specifications for the Tommy Hilfiger Casual 1791906 men's watch. We at the DIALANDO® watch store offer a large selection of authentic watches from the best watch brands in the world.

| MATERIAL & COLOUR  |               |
|--------------------|---------------|
| Strap Material     | Real leather  |
| Strap Colour       | Brown         |
| Colour of the dial | Black         |
| Glass              | Mineral glass |
|                    |               |
| DETAILS            |               |
| Clasp              | Buckle        |
| Water resistant    | 5 ATM         |
|                    |               |