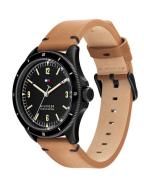

## Tommy Hilfiger men's watch 1791906 Specifications

**BUY NOW** 

This document contains all the specifications for the Tommy Hilfiger Casual 1791906 men's watch. We at the DIALANDO® watch store offer a large selection of authentic watches from the best watch brands in the world.

| MATERIAL & COLOUR  |               |
|--------------------|---------------|
| Strap Material     | Real leather  |
| Strap Colour       | Brown         |
| Colour of the dial | Black         |
| Glass              | Mineral glass |
|                    |               |
| DETAILS            |               |
| Clasp              | Buckle        |
| Water resistant    | 5 ATM         |
|                    |               |