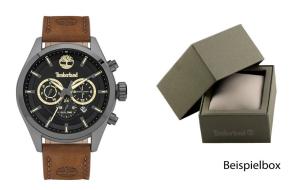

## Timberland men's watch TBL16062JYU.02 Specifications

**BUY NOW** 

This document contains all the specifications for the Timberland Ashmont TBL16062JYU.02 men's watch. We at the DIALANDO® watch store offer a large selection of authentic watches from the best watch brands in the world.

https://www.dialando.it/

Clasp

Water resistant

| PRODUCT INFORMATION |               |  |
|---------------------|---------------|--|
| EAN                 | 4895220916929 |  |
| Gender              | Men           |  |
| Brand               | Timberland    |  |
| Collection          | Ashmont       |  |
| Warranty [years]    | 2             |  |

| PRODUCT EXECUTION |                                                                              |
|-------------------|------------------------------------------------------------------------------|
| Display Type      | Analogue                                                                     |
| Movement type     | Quartz (Battery)                                                             |
| Functions         | Second time zone / 24-Hour / Day of the week / Hour / Second / Minute / Date |

| MEASURES                      |     |  |
|-------------------------------|-----|--|
| Case width [mm]               | 45  |  |
| Case thickness [mm]           | 12  |  |
| Lug width [mm]                | 22  |  |
| Max. wrist circumference [mm] | 220 |  |

| MATERIAL & COLOUR  |                                  |
|--------------------|----------------------------------|
| Strap Material     | Real leather                     |
| Strap Colour       | Brown                            |
| Case Material      | Stainless steel                  |
| Case Colour        | Grey                             |
| Case Surface       | Polished / Matted                |
| Colour of the dial | Black                            |
| Glass              | Mineral glass                    |
| DETAILS            |                                  |
| Bezel              | Fixed                            |
| Case Bottom        | Stainless steel bottom (screwed) |