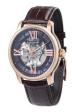

DETAILS

BUY NOW

BUY NOW

Thomas Earnshaw ES-8006-07 men's watch

Thomas Earnshaw ES-8006-05 men's watch

Display Type: Analogue Strap Material: Real leather Strap Colour: Black Case width [mm]: 44

BUY NOW

© DIALANDO® Aphrodonis Media Group Ltd