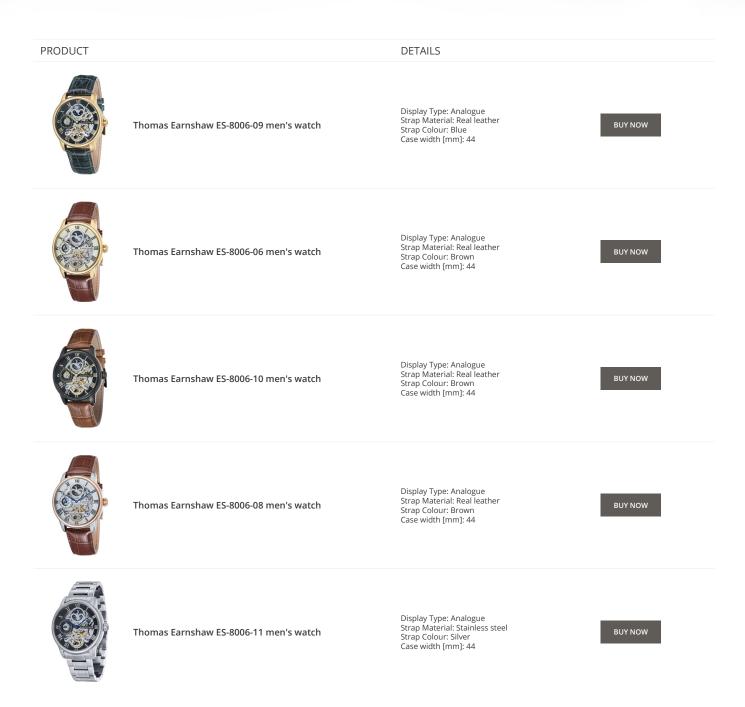

PRODUCT

Thomas Earnshaw Longitude Handaufzug ES-8062-02 men's watch

Display Type: Analogue Strap Material: Real leather Strap Colour: Brown Case width [mm]: 44

Display Type: Analogue Strap Material: Real leather Strap Colour: Black Case width [mm]: 44

DETAILS

BUY NOW

BUY NOW

Thomas Earnshaw ES-8006-07 men's watch

Thomas Earnshaw ES-8006-05 men's watch

Display Type: Analogue Strap Material: Real leather Strap Colour: Black Case width [mm]: 44

BUY NOW

© DIALANDO® Aphrodonis Media Group Ltd