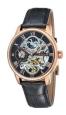

DETAILS

BUY NOW

BUY NOW

Thomas Earnshaw ES-8006-07 men's watch

Thomas Earnshaw ES-8006-05 men's watch

Display Type: Analogue Strap Material: Real leather Strap Colour: Black Case width [mm]: 44

BUY NOW

© DIALANDO® Aphrodonis Media Group Ltd