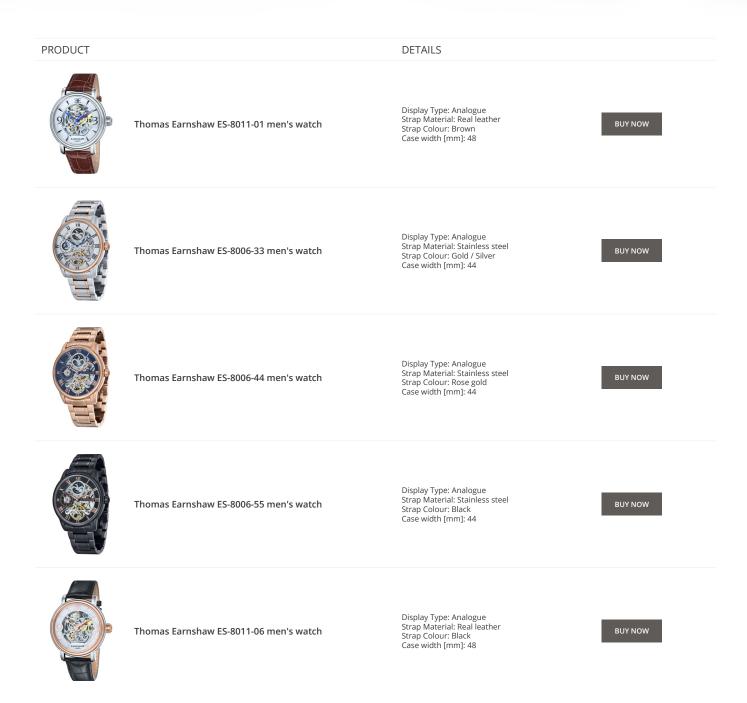

PRODUCT

Thomas Earnshaw Longitude Handaufzug ES-8062-02 men's watch

Display Type: Analogue Strap Material: Real leather Strap Colour: Brown Case width [mm]: 44

Display Type: Analogue Strap Material: Real leather Strap Colour: Black Case width [mm]: 44

DETAILS

BUY NOW

BUY NOW

Thomas Earnshaw ES-8006-07 men's watch

Thomas Earnshaw ES-8006-05 men's watch

Display Type: Analogue Strap Material: Real leather Strap Colour: Black Case width [mm]: 44

BUY NOW

© DIALANDO® Aphrodonis Media Group Ltd