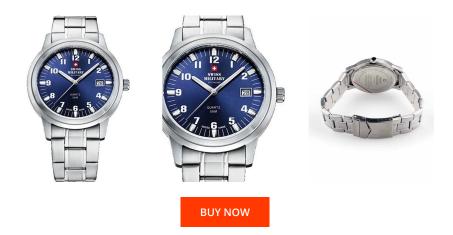

## Swiss Military by Chrono men's watch SMP36004.08 Specifications

This document contains all the specifications for the Swiss Military by Chrono SMP36004.08 men's watch. We at the DIALANDO<sup>®</sup> watch store offer a large selection of authentic watches from the best watch brands in the world. https://www.dialando.it/

> MATERIAL & COLOUR Strap Material

| PRODUCT INFORMATION |                          |
|---------------------|--------------------------|
| EAN                 | 7630019118859            |
| Gender              | Men                      |
| Brand               | Swiss Military by Chrono |
| Collection          | Herren                   |
| Warranty [years]    | 5                        |

Analogue Quartz (Battery)

| Strap Colour            | Silver                                    |
|-------------------------|-------------------------------------------|
| Case Material           | Stainless steel                           |
| Case Colour             | Silver                                    |
| Case Surface            | Polished / Matted                         |
| Colour of the dial      | Blue                                      |
| Glass                   | Mineral glass                             |
|                         |                                           |
| DETAILS                 |                                           |
| <b>DETAILS</b><br>Bezel | Fixed                                     |
|                         | Fixed<br>Stainless steel bottom (pressed) |
| Bezel                   |                                           |
| Bezel<br>Case Bottom    | Stainless steel bottom (pressed)          |

## MEASURES

PRODUCT EXECUTION

Display Type

Movement type Functions

| WIEASONES                        |     |
|----------------------------------|-----|
| Case width [mm]                  | 40  |
| Case thickness [mm]              | 9   |
| Lug width [mm]                   | 20  |
| Max. wrist<br>circumference [mm] | 220 |

Hour / Second / Minute / Date