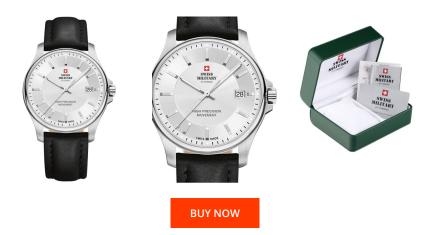

| PRODUCT INFORMATION |                          |  |
|---------------------|--------------------------|--|
| EAN                 | 7630019136631            |  |
| Gender              | Men                      |  |
| Brand               | Swiss Military by Chrono |  |
| Collection          | Herren                   |  |
| Warranty [years]    | 5                        |  |

Analogue Quartz (Battery)

ETA / F06.411

| MATERIAL & COLOUR       |                                           |
|-------------------------|-------------------------------------------|
| Strap Material          | Real leather                              |
| Strap Colour            | Black                                     |
| Case Material           | Stainless steel                           |
| Case Colour             | Silver                                    |
| Case Surface            | Polished / Matted                         |
| Colour of the dial      | Silver                                    |
| Glass                   | Sapphire glass                            |
|                         |                                           |
| DETAILS                 |                                           |
| <b>DETAILS</b><br>Bezel | Fixed                                     |
|                         | Fixed<br>Stainless steel bottom (screwed) |
| Bezel                   |                                           |
| Bezel<br>Case Bottom    | Stainless steel bottom (screwed)          |

## MEASURES

Functions

PRODUCT EXECUTION

Display Type

Movement type Movement Name

| ME/GONES                         |     |
|----------------------------------|-----|
| Case width [mm]                  | 39  |
| Case thickness [mm]              | 8   |
| Lug width [mm]                   | 20  |
| Max. wrist<br>circumference [mm] | 210 |