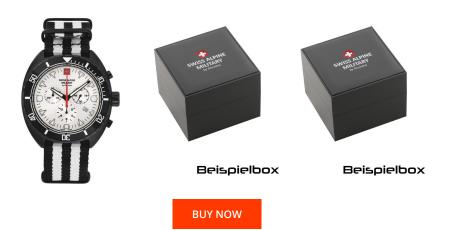

## Swiss Alpine Military men's watch SAM7066.9672 Specifications

This document contains all the specifications for the Swiss Alpine Military Turtle Chrono SAM7066.9672 men's watch. We at the DIALANDO<sup>®</sup> watch store offer a large selection of authentic watches from the best watch brands in the world. https://www.dialando.it/

> MATERIAL & COLOUR Strap Material

| PRODUCT INFORMATION |                       |  |
|---------------------|-----------------------|--|
| EAN                 | 7611751172989         |  |
| Gender              | Men                   |  |
| Brand               | Swiss Alpine Military |  |
| Collection          | Turtle Chrono 44 mm   |  |
| Warranty [years]    | 2                     |  |

Analogue Quartz (Battery)

| Strap Colour       | Black / White                     |
|--------------------|-----------------------------------|
| Case Material      | Stainless steel                   |
| Case Colour        | Black                             |
| Case Surface       | Matted / Polished                 |
| Colour of the dial | White                             |
| Glass              | Mineral glass                     |
| DETAILS            |                                   |
| Bezel              | Rotatable / Left side             |
| Case Bottom        | Stainless steel bottom (screwed)  |
| Crown              | Screwed                           |
| Clasp              | Pin buckle                        |
| Lighting           | Luminous indexes / Luminous hands |
| Water resistant    | 10 ATM                            |