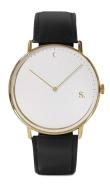

## Sandell men's watch SSW38-BLV\_H Specifications

**BUY NOW** 

This document contains all the specifications for the Sandell SSW38-BLV\_H men's watch. We at the DIALANDO® watch store offer a large selection of authentic watches from the best watch brands in the world.

| MATERIAL & COLOUR  |               |
|--------------------|---------------|
| Strap Material     | Vegan leather |
| Strap Colour       | Black         |
| Colour of the dial | White         |
| Glass              | Mineral glass |
| DETAILS            |               |
| Water resistant    | 3 ATM         |