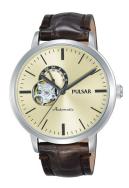

## Pulsar men's watch P9A007X1 Specifications

**BUY NOW** 

This document contains all the specifications for the Pulsar Automatik P9A007X1 men's watch. We at the DIALANDO<sup>®</sup> watch store offer a large selection of authentic watches from the best watch brands in the world.

| PRODUCT EXECUTION                   |                                  |
|-------------------------------------|----------------------------------|
| Display Type                        | Analogue                         |
| Movement type                       | Automatic                        |
| Movement Name                       | Seiko / NH39A                    |
| Functions                           | Hour / Second / Minute / 24-Hour |
|                                     |                                  |
|                                     |                                  |
| MEASURES                            |                                  |
| MEASURES  Case width [mm]           | 42                               |
|                                     | 42<br>14                         |
| Case width [mm]                     | · <del>-</del>                   |
| Case width [mm] Case thickness [mm] | 14                               |

| MATERIAL & COLOUR  |                     |
|--------------------|---------------------|
| Strap Material     | Real leather        |
| Strap Colour       | Brown               |
| Case Material      | Stainless steel     |
| Case Colour        | Silver              |
| Case Surface       | Polished / Matted   |
| Colour of the dial | Gold                |
|                    |                     |
| Glass              | Mineral glass       |
| Glass              | Mineral glass       |
|                    | Mineral glass Fixed |
| DETAILS            |                     |
| DETAILS<br>Bezel   | Fixed               |