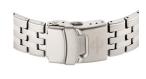

Folding clasp

Luminous hands

Stainless steel

| PRODUCT EXECUTION |                                                                                                          |
|-------------------|----------------------------------------------------------------------------------------------------------|
| Display Type      | Analogue / Digital                                                                                       |
| Movement type     | Quartz (Battery)                                                                                         |
| Movement Name     | DE) / Funksignaldcf77mainflingen / W347a                                                                 |
| Functions         | Minute / Hour / Daylight saving time / Day / Second / Date / Radio controlled clock / Perpetual calendar |