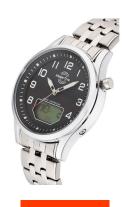

## Master Time men's watch MTGA-10717-21M Specifications

**BUY NOW** 

This document contains all the specifications for the Master Time Funk Specialist Series MTGA-10717-21M men's watch. We at the DIALANDO® watch store offer a large selection of authentic watches from the best watch brands in the world.

| Strap Colour       | Silver                           |
|--------------------|----------------------------------|
| Case Material      | Stainless steel                  |
| Case Colour        | Silver                           |
| Case Surface       | Polished                         |
| Colour of the dial | Black                            |
| Glass              | Mineral glass / Hardened glass   |
| DETAILS            |                                  |
| Bezel              | Fixed                            |
| Case Bottom        | Stainless steel bottom / Pressed |

Folding clasp

Luminous hands

Stainless steel

| PRODUCT EXECUTION |                                                                                                          |
|-------------------|----------------------------------------------------------------------------------------------------------|
| Display Type      | Analogue / Digital                                                                                       |
| Movement type     | Quartz (Battery)                                                                                         |
| Movement Name     | DE) / Funksignaldcf77mainflingen / W347a                                                                 |
| Functions         | Minute / Hour / Daylight saving time / Day / Second / Date / Radio controlled clock / Perpetual calendar |