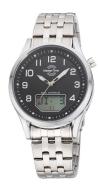

## Master Time men's watch MTGA-10717-21M Specifications

**BUY NOW** 

This document contains all the specifications for the Master Time Funk Specialist Series MTGA-10717-21M men's watch. We at the DIALANDO® watch store offer a large selection of authentic watches from the best watch brands in the world.

| Strap Colour       | Silver                           |
|--------------------|----------------------------------|
| Case Material      | Stainless steel                  |
| Case Colour        | Silver                           |
| Case Surface       | Polished                         |
| Colour of the dial | Black                            |
| Glass              | Mineral glass / Hardened glass   |
| DETAILS            |                                  |
| Bezel              | Fixed                            |
| Case Bottom        | Stainless steel bottom / Pressed |

Folding clasp

Luminous hands

Stainless steel

| PRODUCT EXECUTION |                                                                                                          |
|-------------------|----------------------------------------------------------------------------------------------------------|
| Display Type      | Analogue / Digital                                                                                       |
| Movement type     | Quartz (Battery)                                                                                         |
| Movement Name     | DE) / Funksignaldcf77mainflingen / W347a                                                                 |
| Functions         | Minute / Hour / Daylight saving time / Day / Second / Date / Radio controlled clock / Perpetual calendar |