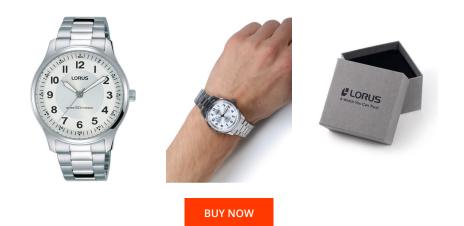

## **DIALANDO**<sup>®</sup>

Lorus men's watch RG217MX9 Specifications

This document contains all the specifications for the Lorus Klassik RG217MX9 men's watch. We at the DIALANDO<sup>®</sup> watch store offer a large selection of authentic watches from the best watch brands in the world. https://www.dialando.it/

MATERIAL & COLOUR

| PRODUCT INFORMATION |               |  |
|---------------------|---------------|--|
| EAN                 | 4894138336829 |  |
| Gender              | Men           |  |
| Brand               | Lorus         |  |
| Collection          | Klassik       |  |
| Warranty [years]    | 2             |  |

| Strap Material                | Stainless steel                                   |
|-------------------------------|---------------------------------------------------|
| Strap Colour                  | Silver                                            |
| Case Material                 | Stainless steel                                   |
| Case Colour                   | Silver                                            |
| Case Surface                  | Polished / Matted                                 |
| Colour of the dial            | White                                             |
| Glass                         | Mineral glass                                     |
|                               |                                                   |
| DETAILS                       |                                                   |
| DETAILS<br>Bezel              | Fixed                                             |
|                               | Fixed<br>Stainless steel bottom (pressed)         |
| Bezel                         |                                                   |
| Bezel<br>Case Bottom          | Stainless steel bottom (pressed)                  |
| Bezel<br>Case Bottom<br>Clasp | Stainless steel bottom (pressed)<br>Folding clasp |