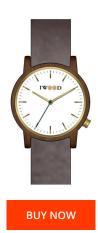

## Iwood men's watch IW18444003 Specifications

This document contains all the specifications for the Iwood IW18444003 men's watch. We at the DIALANDO® watch store offer a large selection of authentic watches from the best watch brands in the world.

| MATERIAL & COLOUR  |               |
|--------------------|---------------|
| Strap Material     | Real leather  |
| Strap Colour       | Grey          |
| Case Material      | Wood          |
| Case Colour        | Brown         |
| Colour of the dial | White         |
| Glass              | Mineral glass |
| DETAILS            |               |
| Clasp              | Pin buckle    |