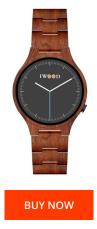

| MATERIAL & COLOUR  |               |
|--------------------|---------------|
| Strap Material     | Wood          |
| Strap Colour       | Brown         |
| Case Material      | Wood          |
| Case Colour        | Brown         |
| Colour of the dial | Grey          |
| Glass              | Mineral glass |

Folding clasp

| PRODUCT EXECUTION |                  |
|-------------------|------------------|
| Display Type      | Analogue         |
| Movement type     | Quartz (Battery) |
| MEASURES          |                  |
| Case width [mm]   | 18               |