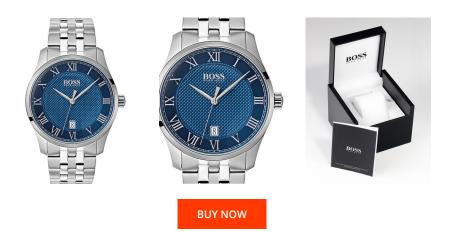

## Hugo Boss men's watch 1513602 Specifications

This document contains all the specifications for the Hugo Boss Master 1513602 men's watch. We at the DIALANDO<sup>®</sup> watch store offer a large selection of authentic watches from the best watch brands in the world. https://www.dialando.it/

| PRODUCT INFORMATION |               |
|---------------------|---------------|
| EAN                 | 7613272271370 |
| Gender              | Men           |
| Brand               | Hugo Boss     |
| Collection          | Master        |
| Warranty [years]    | 2             |

Analogue Quartz (Battery)

| MATERIAL & COLOUR  |                                                   |
|--------------------|---------------------------------------------------|
| Strap Material     | Stainless steel                                   |
| Strap Colour       | Silver                                            |
| Case Material      | Stainless steel                                   |
| Case Colour        | Silver                                            |
| Case Surface       | Matted / Polished                                 |
| Colour of the dial | Blue                                              |
| Glass              | Mineral glass                                     |
| DETAILS            |                                                   |
| Bezel              | Fixed                                             |
| Case Bottom        |                                                   |
| ease bottom        | Stainless steel bottom (pressed)                  |
| Clasp              | Stainless steel bottom (pressed)<br>Folding clasp |