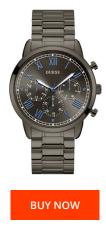

## **DIALANDO**<sup>®</sup>

Guess men's watch W1309G3 Specifications

This document contains all the specifications for the Guess W1309G3 men's watch. We at the DIALANDO<sup>®</sup> watch store offer a large selection of authentic watches from the best watch brands in the world. https://www.dialando.it/

| PRODUCT INFORMATION |               |  |
|---------------------|---------------|--|
| EAN                 | 0091661507168 |  |
| Gender              | Men           |  |
| Brand               | Guess         |  |
| Warranty [years]    | 2             |  |

| MATERIAL & COLOUR  |                 |
|--------------------|-----------------|
| Strap Material     | Stainless steel |
| Strap Colour       | Grey            |
| Case Material      | Stainless steel |
| Case Colour        | Grey            |
| Case Surface       | Polished        |
| Colour of the dial | Grey            |
| Glass              | Mineral glass   |
|                    |                 |
| DETAILS            |                 |
| Clasp              | Folding clasp   |
| Water resistant    | 5 ATM           |

| PRODUCT EXECUTION |                                  |
|-------------------|----------------------------------|
| Display Type      | Analogue                         |
| Movement type     | Quartz (Battery)                 |
| Functions         | Date / Day of the week / 24-Hour |

## MEASURES

| MEASORES            |    |
|---------------------|----|
| Case width [mm]     | 44 |
| Case thickness [mm] | 9  |