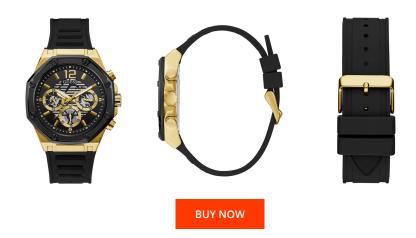

| PRODUCT INFORMATION |             |
|---------------------|-------------|
| EAN                 | 91661520877 |
| Gender              | Men         |
| Warranty [years]    | 2           |

| MATERIAL & COLOUR       |                                           |
|-------------------------|-------------------------------------------|
| Strap Material          | Silicone                                  |
| Strap Colour            | Black                                     |
| Case Material           | Stainless steel                           |
| Case Colour             | Gold                                      |
| Case Surface            | Polished / Matted                         |
| Colour of the dial      | Black                                     |
| Glass                   | Mineral glass / Hardened glass            |
|                         |                                           |
| DETAILS                 |                                           |
| <b>DETAILS</b><br>Bezel | Fixed                                     |
|                         | Fixed<br>Stainless steel bottom / Screwed |
| Bezel                   |                                           |
| Bezel<br>Case Bottom    | Stainless steel bottom / Screwed          |

| PRODUCT EXECUTION |                                               |
|-------------------|-----------------------------------------------|
| Display Type      | Analogue                                      |
| Movement type     | Quartz (Battery)                              |
| Functions         | Minute / Hour / Day / Date / 24-Hour / Second |

## MEASURES

| Case width [mm]     | 44 |  |
|---------------------|----|--|
| Case thickness [mm] | 11 |  |