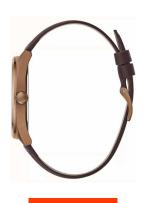

| Strap Material     | Calf leather                   |
|--------------------|--------------------------------|
| Strap Colour       | Brown                          |
| Case Material      | Stainless steel                |
| Case Colour        | Rose gold                      |
| Case Surface       | Polished / Matted              |
| Colour of the dial | Blue                           |
| Glass              | Mineral glass / Hardened glass |

| MEASURES            |    |
|---------------------|----|
| Case width [mm]     | 43 |
| Case thickness [mm] | 10 |