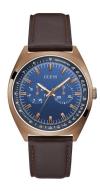

## Guess men's watch GW0212G2 Specifications

**BUY NOW** 

This document contains all the specifications for the Guess GW0212G2 men's watch. We at the DIALANDO® watch store offer a large selection of authentic watches from the best watch brands in the world.

| Strap Material     | Calf leather                   |
|--------------------|--------------------------------|
| Strap Colour       | Brown                          |
| Case Material      | Stainless steel                |
| Case Colour        | Rose gold                      |
| Case Surface       | Polished / Matted              |
| Colour of the dial | Blue                           |
| Glass              | Mineral glass / Hardened glass |

| PRODUCT EXECUTION |                                     |
|-------------------|-------------------------------------|
| Display Type      | Analogue                            |
| Movement type     | Quartz (Battery)                    |
| Functions         | Second / Minute / Hour / Day / Date |

| DETAILS         |                                  |
|-----------------|----------------------------------|
| Bezel           | Fixed                            |
| Case Bottom     | Stainless steel bottom / Pressed |
| Clasp           | Buckle                           |
| Lighting        | Luminous hands                   |
| Water resistant | 3 ATM                            |

| MEASURES            |    |
|---------------------|----|
| Case width [mm]     | 43 |
| Case thickness [mm] | 10 |