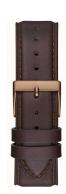

| Strap Material     | Calf leather                   |
|--------------------|--------------------------------|
| Strap Colour       | Brown                          |
| Case Material      | Stainless steel                |
| Case Colour        | Rose gold                      |
| Case Surface       | Polished / Matted              |
| Colour of the dial | Blue                           |
| Glass              | Mineral glass / Hardened glass |

| DETAILS         |                                  |
|-----------------|----------------------------------|
| Bezel           | Fixed                            |
| Case Bottom     | Stainless steel bottom / Pressed |
| Clasp           | Buckle                           |
| Lighting        | Luminous hands                   |
| Water resistant | 3 ATM                            |