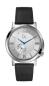

https://www.dialando.it/

| PRODUCT |                              | DETAILS                                                                                              |         |
|---------|------------------------------|------------------------------------------------------------------------------------------------------|---------|
| Typ.    | Guess V1011M2 men's watch    | Display Type: Analogue<br>Strap Material: Textile<br>Strap Colour: Black<br>Case width [mm]: 42      | BUY NOW |
|         | Guess W65014L4 ladies' watch | Display Type: Analogue<br>Strap Material: Real leather<br>Strap Colour: Blue<br>Case width [mm]: 40  | BUY NOW |
| A XII   | Guess W1164G1 men's watch    | Display Type: Analogue<br>Strap Material: Real leather<br>Strap Colour: Brown<br>Case width [mm]: 43 | BUY NOW |