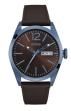

#### Guess watches for men Catalog

**PRODUCT** 

**DETAILS** 

Guess W0658G8 men's watch

Display Type: Analogue Strap Material: Real leather Strap Colour: Brown Case width [mm]: 46

BUY NOW

Guess W0659G3 men's watch

Display Type: Analogue Strap Material: Real leather Strap Colour: Grey Case width [mm]: 43

BUY NOW

Guess W0874G1 men's watch

Display Type: Analogue Strap Material: Real leather Strap Colour: Brown Case width [mm]: 40