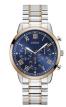

#### Guess watches for men Catalog

**PRODUCT** 

**DETAILS** 

Guess W1263G4 men's watch

Display Type: Analogue Strap Material: Stainless steel Strap Colour: Blue Case width [mm]: 44

BUY NOW

Guess W1305G1 men's watch