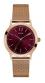

Analogue Strap Material: Stainless steel Strap Colour: Silver Case width [mm]: 44

BUY NOW



Guess W0970G2 men's watch

Display Type: Analogue Strap Material: Real leather Strap Colour: Brown Case width [mm]: 44

BUY NOW



Guess W0971G3 men's watch

Display Type: Analogue Strap Material: Silicone Strap Colour: Blue Case width [mm]: 44

BUY NOW



Guess W1040G1 men's watch

Display Type: Analogue Strap Material: Stainless steel Strap Colour: Silver Case width [mm]: 43

BUY NOW



Guess W1047G1 men's watch

Display Type: Analogue Strap Material: Rubber Strap Colour: Black Case width [mm]: 46

#### Guess watches for men Catalog

**PRODUCT** 

**DETAILS** 



Guess W0923G1 men's watch

Display Type: Analogue Strap Material: Stainless steel Strap Colour: Silver Case width [mm]: 44

BUY NOW



Guess W0921G5 men's watch

Display Type: Analogue Strap Material: Stainless steel Strap Colour: Pink Case width [mm]: 42

BUY NOW



Guess W1261G5 men's watch

Display Type: Analogue Strap Material: Real leather Strap Colour: Grey Case width [mm]: 44

BUY NOW



Guess North GW0327G2 men's watch

Display Type: Analogue Strap Material: Stainless steel Strap Colour: Black Case width [mm]: 42

BUY NOW



Guess W1168G3 men's watch

Display Type: Analogue Strap Material: Silicone Strap Colour: Black Case width [mm]: 49

#### Guess watches for men Catalog

**PRODUCT** 

DETAILS



Guess W1047G2 men's watch

Display Type: Analogue Strap Material: Rubber Strap Colour: Blue Case width [mm]: 46

BUY NOW



Guess GW0051G3 men's watch

Display Type: Analogue Strap Material: Silicone Strap Colour: Blu