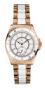

BUY NOW

Guess GW0500G1 men's watch

Display Type: Analogue Strap Material: Silicone Strap Colour: Black Case width [mm]: 44

BUY NOW

Guess C1001G2 ladies' watch

Display Type: Analogue Strap Material: Rubber Strap Colour: Blue Case width [mm]: 44