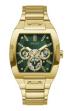

#### Guess watches for men Catalog

**PRODUCT** 

**DETAILS** 

Guess W1300G1 men's watch

Display Type: Analogue Strap Material: Silicone Strap Colour: Black Case width [mm]: 42

BUY NOW

Guess W0922G7 men's watch