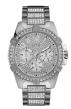

BUY NOW

Guess W1100G3 men's watch

Display Type: Analogue Strap Material: Real leather Strap Colour: Brown Case width [mm]: 44

BUY NOW

Guess W0990G4 men's watch

Display Type: Analogue Strap Material: Stainless steel Strap Colour: Multicolor Case width [mm]: 44