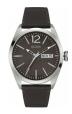

https://www.dialando.it/

| PRODUCT |                              | DETAILS                                                                                              |         |
|---------|------------------------------|------------------------------------------------------------------------------------------------------|---------|
| Typ.    | Guess V1011M2 men's watch    | Display Type: Analogue<br>Strap Material: Textile<br>Strap Colour: Black<br>Case width [mm]: 42      | BUY NOW |
|         | Guess W65014L4 ladies' watch | Display Type: Analogue<br>Strap Material: Real leather<br>Strap Colour: Blue<br>Case width [mm]: 40  | BUY NOW |
| A XII   | Guess W1164G1 men's watch    | Display Type: Analogue<br>Strap Material: Real leather<br>Strap Colour: Brown<br>Case width [mm]: 43 | BUY NOW |