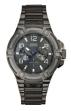

BUY NOW

Guess W1100G3 men's watch

Display Type: Analogue Strap Material: Real leather Strap Colour: Brown Case width [mm]: 44

BUY NOW

Guess W0990G4 men's watch

Display Type: Analogue Strap Material: Stainless steel Strap Colour: Multicolor Case width [mm]: 44