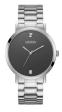

#### Guess watches for men Catalog

**PRODUCT** 

**DETAILS** 

Guess W0921G1 men's watch

Display Type: Analogue Strap Material: Stainless steel Strap Colour: Silver Case width [mm]: 39

BUY NOW

Guess W0970G3 men's watch