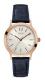

https://www.dialando.it/

| PRODUCT |                              | DETAILS                                                                                              |         |
|---------|------------------------------|------------------------------------------------------------------------------------------------------|---------|
| Typ.    | Guess V1011M2 men's watch    | Display Type: Analogue<br>Strap Material: Textile<br>Strap Colour: Black<br>Case width [mm]: 42      | BUY NOW |
|         | Guess W65014L4 ladies' watch | Display Type: Analogue<br>Strap Material: Real leather<br>Strap Colour: Blue<br>Case width [mm]: 40  | BUY NOW |
| A XII   | Guess W1164G1 men's watch    | Display Type: Analogue<br>Strap Material: Real leather<br>Strap Colour: Brown<br>Case width [mm]: 43 | BUY NOW |