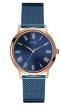

https://www.dialando.it/

| PRODUCT |                              | DETAILS                                                                                              |         |
|---------|------------------------------|------------------------------------------------------------------------------------------------------|---------|
| Typ.    | Guess V1011M2 men's watch    | Display Type: Analogue<br>Strap Material: Textile<br>Strap Colour: Black<br>Case width [mm]: 42      | BUY NOW |
|         | Guess W65014L4 ladies' watch | Display Type: Analogue<br>Strap Material: Real leather<br>Strap Colour: Blue<br>Case width [mm]: 40  | BUY NOW |
| A XII   | Guess W1164G1 men's watch    | Display Type: Analogue<br>Strap Material: Real leather<br>Strap Colour: Brown<br>Case width [mm]: 43 | BUY NOW |