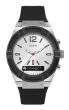

#### Guess watches for men Catalog

**PRODUCT** 

Guess W1001G3 men's watch

Display Type: Analogue Strap Material: Stainless steel Strap Colour: Black Case width [mm]: 44

BUY NOW

Guess W0297G1 men's watch

Display Type: Analogue Strap Material: Stainless steel Strap Colour: Black Case width [mm]: 44