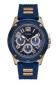

BUY NOW

Guess W0660G2 men's watch

Display Type: Analogue Strap Material: Synthetic leather Strap Colour: Grey Case width [mm]: 43

BUY NOW

Guess W0863G4 men's watch

Display Type: Analogue Strap Material: Real leather Strap Colour: Blue Case width [mm]: 44