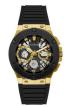

https://www.dialando.it/

| PRODUCT |                              | DETAILS                                                                                              |         |
|---------|------------------------------|------------------------------------------------------------------------------------------------------|---------|
| Typ.    | Guess V1011M2 men's watch    | Display Type: Analogue<br>Strap Material: Textile<br>Strap Colour: Black<br>Case width [mm]: 42      | BUY NOW |
|         | Guess W65014L4 ladies' watch | Display Type: Analogue<br>Strap Material: Real leather<br>Strap Colour: Blue<br>Case width [mm]: 40  | BUY NOW |
| A XII   | Guess W1164G1 men's watch    | Display Type: Analogue<br>Strap Material: Real leather<br>Strap Colour: Brown<br>Case width [mm]: 43 | BUY NOW |