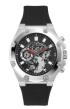

BUY NOW

Guess Pacific W1167G2 men's watch

Display Type: Analogue Strap Material: Silicone Strap Colour: Black Case width [mm]: 45

BUY NOW

Guess W0664G4 men's watch

Display Type: Analogue Strap Material: Real leather Strap Colour: Black Case width [mm]: 44