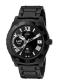

BUY NOW

Guess W1100G3 men's watch

Display Type: Analogue Strap Material: Real leather Strap Colour: Brown Case width [mm]: 44

BUY NOW

Guess W0990G4 men's watch

Display Type: Analogue Strap Material: Stainless steel Strap Colour: Multicolor Case width [mm]: 44