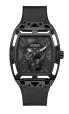

#### Guess watches for men Catalog

**PRODUCT** 

**DETAILS** 

Guess W1300G1 men's watch

Display Type: Analogue Strap Material: Silicone Strap Colour: Black Case width [mm]: 42

BUY NOW

Guess W0922G7 men's watch