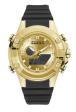

Material: Real leather Strap Colour: Black Case width [mm]: 48

BUY NOW



Guess GW0324G1 men's watch

Display Type: Analogue Strap Material: Stainless steel Strap Colour: Silver Case width [mm]: 49

BUY NOW



Guess W1309G3 men's watch

Display Type: Analogue Strap Material: Stainless steel Strap Colour: Grey Case width [mm]: 44

BUY NOW



Guess GW0204G1 men's watch

Display Type: Analogue Strap Material: Calf leather Strap Colour: Black Case width [mm]: 46

BUY NOW



Guess Navigator GW0264G2 men's watch

Display Type: Analogue Strap Material: Silicone Strap Colour: Camouflage Case width [mm]: 50

### Guess watches for men Catalog

**PRODUCT** 

DETAILS



Guess W0668G5 men's watch

Display Type: Analogue Strap Material: Stainless steel Strap Colour: Black Case width [mm]: 44

BUY NOW



Guess GW0341G2 men's watch

Display Type: Analogue Strap Material: Silicone Strap Colour: Black Case width [mm]: 48

BUY NOW



Guess W0668G4 men's watch

Display Type: Analogue Strap Material: Stainless steel Strap Colour: Gold Case width [mm]: 44

BUY NOW



Guess W1315G3 men's watch

Display Type: Analogue Strap Material: Stainless steel Strap Colour: Black Case width [mm]: 40

BUY NOW



Guess W0864G2 men's watch

Display Type: Analogue Strap Material: Silicone Strap Colour: Black Case width [mm]: 47

#### Guess watches for men Catalog

**PRODUCT** 





Guess W1001G3 men's watch

Display Type: Analogue Strap Material: Stainless steel Strap Colour: Black Case width [mm]: 44

BUY NOW



Guess W0297G1 men's watch

Display Type: Analogue Strap Material: Stainless steel Strap Colour: Bla