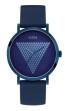

nalogue Strap Material: Calf leather Strap Colour: Brown Case width [mm]: 43

BUY NOW



Guess W0920G2 men's watch

Display Type: Analogue Strap Material: Real leather Strap Colour: Brown Case width [mm]: 46

BUY NOW



Guess W1041G2 men's watch

Display Type: Analogue Strap Material: Real leather Strap Colour: Brown Case width [mm]: 44

#### Guess watches for men Catalog

**PRODUCT** 

**DETAILS** 



Guess W0921G1 men's watch

Display Type: Analogue Strap Material: Stainless steel Strap Colour: Silver Case width [mm]: 39

BUY NOW



Guess W0970G3 men's watch

Display Type: Analogue Strap Material: Textile Strap Colour: Blue Case width [mm]: 44

BUY NOW



Guess W0659G4 men's watch

Display Type: Analogue Strap Material: Synthetic leather Strap Colour: Beige Case width [mm]: 46

BUY NOW



Guess W1161G4 men's watch

Display Type: Analogue Strap Material: Silicone Strap Colour: Blue Case width [mm]: 44

BUY NOW



Guess W0873G1 men's watch

Display Type: Analogue Strap Material: Real leather Strap Colour: Brown Case width [mm]: 42

#### Guess watches for men Catalog

**PRODUCT** 

DETAILS



Guess W0795G1 men's watch

Display Type: Analogue Strap Material: Nylon Strap Colour: Blue Case width [mm]: 44

BUY NOW



Guess W1307G2 men's watch

Display Type: Analogue Strap Material: Real leather Strap Colour: Blue Case width [mm]: 42

BUY NOW



Guess Imprint W1161G2 men's watch

Display Type: Analogue Strap Material: Silicone Strap Colour: Black Case width [mm]: 44

BUY NOW



Guess W1167G1 men's watch

Display Type: Analogue Strap Material: Silicone Strap Colour: Blue Case widt