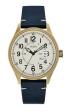

https://www.dialando.it/

| PRODUCT |                              | DETAILS                                                                                              |         |
|---------|------------------------------|------------------------------------------------------------------------------------------------------|---------|
| Typ.    | Guess V1011M2 men's watch    | Display Type: Analogue<br>Strap Material: Textile<br>Strap Colour: Black<br>Case width [mm]: 42      | BUY NOW |
|         | Guess W65014L4 ladies' watch | Display Type: Analogue<br>Strap Material: Real leather<br>Strap Colour: Blue<br>Case width [mm]: 40  | BUY NOW |
| A XII   | Guess W1164G1 men's watch    | Display Type: Analogue<br>Strap Material: Real leather<br>Strap Colour: Brown<br>Case width [mm]: 43 | BUY NOW |