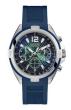

#### Guess watches for men Catalog

**PRODUCT** 

DETAILS

Guess W0795G1 men's watch

Display Type: Analogue Strap Material: Nylon Strap Colour: Blue Case width [mm]: 44

BUY NOW

Guess W1307G2 men's watch

Display Type: Analogue Strap Material: Real leather Strap Colour: Blue Case width [mm]: 42