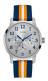

https://www.dialando.it/

| PRODUCT |                              | DETAILS                                                                                              |         |
|---------|------------------------------|------------------------------------------------------------------------------------------------------|---------|
| Typ.    | Guess V1011M2 men's watch    | Display Type: Analogue<br>Strap Material: Textile<br>Strap Colour: Black<br>Case width [mm]: 42      | BUY NOW |
|         | Guess W65014L4 ladies' watch | Display Type: Analogue<br>Strap Material: Real leather<br>Strap Colour: Blue<br>Case width [mm]: 40  | BUY NOW |
| A XII   | Guess W1164G1 men's watch    | Display Type: Analogue<br>Strap Material: Real leather<br>Strap Colour: Brown<br>Case width [mm]: 43 | BUY NOW |