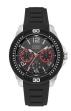

https://www.dialando.it/

| PRODUCT |                              | DETAILS                                                                                              |         |
|---------|------------------------------|------------------------------------------------------------------------------------------------------|---------|
| Typ.    | Guess V1011M2 men's watch    | Display Type: Analogue<br>Strap Material: Textile<br>Strap Colour: Black<br>Case width [mm]: 42      | BUY NOW |
|         | Guess W65014L4 ladies' watch | Display Type: Analogue<br>Strap Material: Real leather<br>Strap Colour: Blue<br>Case width [mm]: 40  | BUY NOW |
| A XII   | Guess W1164G1 men's watch    | Display Type: Analogue<br>Strap Material: Real leather<br>Strap Colour: Brown<br>Case width [mm]: 43 | BUY NOW |