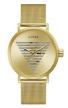

#### Guess watches for men Catalog

**PRODUCT** 

**DETAILS** 

Guess W0921G1 men's watch

Display Type: Analogue Strap Material: Stainless steel Strap Colour: Silver Case width [mm]: 39

BUY NOW

Guess W0970G3 men's watch