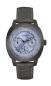

#### Guess watches for men Catalog

**PRODUCT** 

**DETAILS** 

Guess W1300G1 men's watch

Display Type: Analogue Strap Material: Silicone Strap Colour: Black Case width [mm]: 42

BUY NOW

Guess W0922G7 men's watch