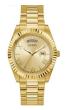

BUY NOW

Guess Delta GW0051G4 men's watch

Display Type: Analogue Strap Material: Silicone Strap Colour: Blue Case width [mm]: 46

BUY NOW

Guess GW0490G2 men's watch

Display Type: Analogue Strap Material: Stainless steel Strap Colour: Gold Case width [mm]: 44