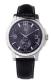

https://www.dialando.it/

| PRODUCT |                              | DETAILS                                                                                              |         |
|---------|------------------------------|------------------------------------------------------------------------------------------------------|---------|
| Typ.    | Guess V1011M2 men's watch    | Display Type: Analogue<br>Strap Material: Textile<br>Strap Colour: Black<br>Case width [mm]: 42      | BUY NOW |
|         | Guess W65014L4 ladies' watch | Display Type: Analogue<br>Strap Material: Real leather<br>Strap Colour: Blue<br>Case width [mm]: 40  | BUY NOW |
| A XII   | Guess W1164G1 men's watch    | Display Type: Analogue<br>Strap Material: Real leather<br>Strap Colour: Brown<br>Case width [mm]: 43 | BUY NOW |