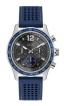

Display Type: Analogue Strap Material: Real leather Strap Colour: Blue Case width [mm]: 39

BUY NOW

Guess W0975G2 men's watch

Display Type: Analogue Strap Material: Nylon Strap Colour: Blue Case width [mm]: 44