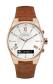

https://www.dialando.it/

| PRODUCT |                              | DETAILS                                                                                              |         |
|---------|------------------------------|------------------------------------------------------------------------------------------------------|---------|
| Typ.    | Guess V1011M2 men's watch    | Display Type: Analogue<br>Strap Material: Textile<br>Strap Colour: Black<br>Case width [mm]: 42      | BUY NOW |
|         | Guess W65014L4 ladies' watch | Display Type: Analogue<br>Strap Material: Real leather<br>Strap Colour: Blue<br>Case width [mm]: 40  | BUY NOW |
| A XII   | Guess W1164G1 men's watch    | Display Type: Analogue<br>Strap Material: Real leather<br>Strap Colour: Brown<br>Case width [mm]: 43 | BUY NOW |