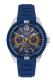

https://www.dialando.it/

| PRODUCT |                              | DETAILS                                                                                              |         |
|---------|------------------------------|------------------------------------------------------------------------------------------------------|---------|
| Typ.    | Guess V1011M2 men's watch    | Display Type: Analogue<br>Strap Material: Textile<br>Strap Colour: Black<br>Case width [mm]: 42      | BUY NOW |
|         | Guess W65014L4 ladies' watch | Display Type: Analogue<br>Strap Material: Real leather<br>Strap Colour: Blue<br>Case width [mm]: 40  | BUY NOW |
| A XII   | Guess W1164G1 men's watch    | Display Type: Analogue<br>Strap Material: Real leather<br>Strap Colour: Brown<br>Case width [mm]: 43 | BUY NOW |