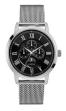

https://www.dialando.it/

| PRODUCT |                              | DETAILS                                                                                              |         |
|---------|------------------------------|------------------------------------------------------------------------------------------------------|---------|
| Typ.    | Guess V1011M2 men's watch    | Display Type: Analogue<br>Strap Material: Textile<br>Strap Colour: Black<br>Case width [mm]: 42      | BUY NOW |
|         | Guess W65014L4 ladies' watch | Display Type: Analogue<br>Strap Material: Real leather<br>Strap Colour: Blue<br>Case width [mm]: 40  | BUY NOW |
| A XII   | Guess W1164G1 men's watch    | Display Type: Analogue<br>Strap Material: Real leather<br>Strap Colour: Brown<br>Case width [mm]: 43 | BUY NOW |