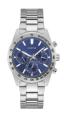

https://www.dialando.it/

| PRODUCT |                              | DETAILS                                                                                              |         |
|---------|------------------------------|------------------------------------------------------------------------------------------------------|---------|
| Typ.    | Guess V1011M2 men's watch    | Display Type: Analogue<br>Strap Material: Textile<br>Strap Colour: Black<br>Case width [mm]: 42      | BUY NOW |
|         | Guess W65014L4 ladies' watch | Display Type: Analogue<br>Strap Material: Real leather<br>Strap Colour: Blue<br>Case width [mm]: 40  | BUY NOW |
| A XII   | Guess W1164G1 men's watch    | Display Type: Analogue<br>Strap Material: Real leather<br>Strap Colour: Brown<br>Case width [mm]: 43 | BUY NOW |