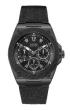

#### Guess watches for men Catalog

**PRODUCT** 

**DETAILS** 

Guess Magnitude GW0206G1 men's watch

Display Type: Analogue Strap Material: Real leather Strap Colour: Black Case width [mm]: 48

BUY NOW

Guess GW0324G1 men's watch