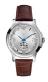

https://www.dialando.it/

| PRODUCT |                              | DETAILS                                                                                              |         |
|---------|------------------------------|------------------------------------------------------------------------------------------------------|---------|
| Typ.    | Guess V1011M2 men's watch    | Display Type: Analogue<br>Strap Material: Textile<br>Strap Colour: Black<br>Case width [mm]: 42      | BUY NOW |
|         | Guess W65014L4 ladies' watch | Display Type: Analogue<br>Strap Material: Real leather<br>Strap Colour: Blue<br>Case width [mm]: 40  | BUY NOW |
| A XII   | Guess W1164G1 men's watch    | Display Type: Analogue<br>Strap Material: Real leather<br>Strap Colour: Brown<br>Case width [mm]: 43 | BUY NOW |