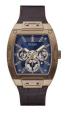

https://www.dialando.it/

| PRODUCT |                              | DETAILS                                                                                              |         |
|---------|------------------------------|------------------------------------------------------------------------------------------------------|---------|
| Typ.    | Guess V1011M2 men's watch    | Display Type: Analogue<br>Strap Material: Textile<br>Strap Colour: Black<br>Case width [mm]: 42      | BUY NOW |
|         | Guess W65014L4 ladies' watch | Display Type: Analogue<br>Strap Material: Real leather<br>Strap Colour: Blue<br>Case width [mm]: 40  | BUY NOW |
| A XII   | Guess W1164G1 men's watch    | Display Type: Analogue<br>Strap Material: Real leather<br>Strap Colour: Brown<br>Case width [mm]: 43 | BUY NOW |