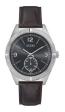

pe: Analogue Strap Material: Real leather Strap Colour: Brown Case width [mm]: 46

BUY NOW



Guess W1041G2 men's watch

Display Type: Analogue Strap Material: Real leather Strap Colour: Brown Case width [mm]: 44

#### Guess watches for men Catalog

**PRODUCT** 

**DETAILS** 



Guess W0921G1 men's watch

Display Type: Analogue Strap Material: Stainless steel Strap Colour: Silver Case width [mm]: 39

BUY NOW



Guess W0970G3 men's watch

Display Type: Analogue Strap Material: Textile Strap Colour: Blue Case width [mm]: 44

BUY NOW



Guess W0659G4 men's watch

Display Type: Analogue Strap Material: Synthetic leather Strap Colour: Beige Case width [mm]: 46

BUY NOW



Guess W1161G4 men's watch

Display Type: Analogue Strap Material: Silicone Strap Colour: Blue Case width [mm]: 44

BUY NOW



Guess W0873G1 men's watch

Display Type: Analogue Strap Material: Real leather Strap Colour: Brown Case width [mm]: 42

#### Guess watches for men Catalog

**PRODUCT** 

DETAILS



Guess W0795G1 men's watch

Display Type: Analogue Strap Material: Nylon Strap Colour: Blue Case width [mm]: 44

BUY NOW



Guess W1307G2 men's watch

Display Type: Analogue Strap Material: Real leather Strap Colour: Blue Case width [mm]: 42

BUY NOW



Guess Imprint W1161G2 men's watch

Display Type: Analogue Strap Material: Silicone Strap Colour: Black Case width [mm]: 44

BUY NOW



Guess W1167G1 men's watch

Display Type: Analogue Strap Material: Silicone Strap Colour: Blue Case width [mm]: 45

BUY NOW



Guess W0674G7 men's watch

Display Type: Analogue Strap Material: Real leather Strap Colour: Blue Case