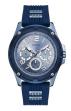

#### Guess watches for men Catalog

**PRODUCT** 

**DETAILS** 

Guess W1300G1 men's watch

Display Type: Analogue Strap Material: Silicone Strap Colour: Black Case width [mm]: 42

BUY NOW

Guess W0922G7 men's watch