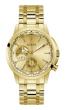

#### Guess watches for men Catalog

**PRODUCT** 

**DETAILS** 

Guess W1300G1 men's watch

Display Type: Analogue Strap Material: Silicone Strap Colour: Black Case width [mm]: 42

BUY NOW

Guess W0922G7 men's watch