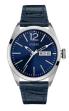

Display Type: Analogue Strap Material: Real leather Strap Colour: Blue Case width [mm]: 39

BUY NOW

Guess W0975G2 men's watch

Display Type: Analogue Strap Material: Nylon Strap Colour: Blue Case width [mm]: 44