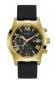

https://www.dialando.it/

| PRODUCT |                              | DETAILS                                                                                              |         |
|---------|------------------------------|------------------------------------------------------------------------------------------------------|---------|
| Typ.    | Guess V1011M2 men's watch    | Display Type: Analogue<br>Strap Material: Textile<br>Strap Colour: Black<br>Case width [mm]: 42      | BUY NOW |
|         | Guess W65014L4 ladies' watch | Display Type: Analogue<br>Strap Material: Real leather<br>Strap Colour: Blue<br>Case width [mm]: 40  | BUY NOW |
| A XII   | Guess W1164G1 men's watch    | Display Type: Analogue<br>Strap Material: Real leather<br>Strap Colour: Brown<br>Case width [mm]: 43 | BUY NOW |