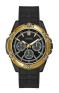

https://www.dialando.it/

| PRODUCT |                              | DETAILS                                                                                              |         |
|---------|------------------------------|------------------------------------------------------------------------------------------------------|---------|
| Typ.    | Guess V1011M2 men's watch    | Display Type: Analogue<br>Strap Material: Textile<br>Strap Colour: Black<br>Case width [mm]: 42      | BUY NOW |
|         | Guess W65014L4 ladies' watch | Display Type: Analogue<br>Strap Material: Real leather<br>Strap Colour: Blue<br>Case width [mm]: 40  | BUY NOW |
| A XII   | Guess W1164G1 men's watch    | Display Type: Analogue<br>Strap Material: Real leather<br>Strap Colour: Brown<br>Case width [mm]: 43 | BUY NOW |