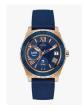

Display Type: Analogue Strap Material: Real leather Strap Colour: Blue Case width [mm]: 39

BUY NOW

Guess W0975G2 men's watch

Display Type: Analogue Strap Material: Nylon Strap Colour: Blue Case width [mm]: 44