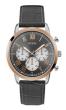

e: Analogue Strap Material: Real leather Strap Colour: Brown Case width [mm]: 44

BUY NOW



Guess W0971G3 men's watch

Display Type: Analogue Strap Material: Silicone Strap Colour: Blue Case width [mm]: 44

BUY NOW



Guess W1040G1 men's watch

Display Type: Analogue Strap Material: Stainless steel Strap Colour: Silver Case width [mm]: 43

BUY NOW



Guess W1047G1 men's watch

Display Type: Analogue Strap Material: Rubber Strap Colour: Black Case width [mm]: 46

#### Guess watches for men Catalog

**PRODUCT** 

**DETAILS** 



Guess W0923G1 men's watch

Display Type: Analogue Strap Material: Stainless steel Strap Colour: Silver Case width [mm]: 44

BUY NOW



Guess W0921G5 men's watch

Display Type: Analogue Strap Material: Stainless steel Strap Colour: Pink Case width [mm]: 42

BUY NOW



Guess W1261G5 men's watch

Display Type: Analogue Strap Material: Real leather Strap Colour: Grey Case width [mm]: 44

BUY NOW



Guess North GW0327G2 men's watch

Display Type: Analogue Strap Material: Stainless steel Strap Colour: Black Case width [mm]: 42

BUY NOW



Guess W1168G3 men's watch

Display Type: Analogue Strap Material: Silicone Strap Colour: Black Case width [mm]: 49

#### Guess watches for men Catalog

**PRODUCT** 

DETAILS



Guess W1047G2 men's watch

Display Type: Analogue Strap Material: Rubber Strap Colour: Blue Case width [mm]: 46

BUY NOW



Guess GW0051G3 men's watch

Display Type: Analogue Strap Material: Silicone Strap Colour: Blue Case width [mm]: 46

BUY NOW



Guess W1241G1 men's watch

Display Type: Analogue Strap Material: Real leather Strap Colour: Black