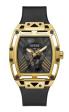

https://www.dialando.it/

| PRODUCT |                              | DETAILS                                                                                              |         |
|---------|------------------------------|------------------------------------------------------------------------------------------------------|---------|
| Typ.    | Guess V1011M2 men's watch    | Display Type: Analogue<br>Strap Material: Textile<br>Strap Colour: Black<br>Case width [mm]: 42      | BUY NOW |
|         | Guess W65014L4 ladies' watch | Display Type: Analogue<br>Strap Material: Real leather<br>Strap Colour: Blue<br>Case width [mm]: 40  | BUY NOW |
| A XII   | Guess W1164G1 men's watch    | Display Type: Analogue<br>Strap Material: Real leather<br>Strap Colour: Brown<br>Case width [mm]: 43 | BUY NOW |