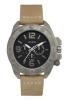

e: Analogue Strap Material: Real leather Strap Colour: Black Case width [mm]: 42

BUY NOW



Guess GW0212G2 men's watch

Display Type: Analogue Strap Material: Calf leather Strap Colour: Brown Case width [mm]: 43

BUY NOW



Guess W0920G2 men's watch

Display Type: Analogue Strap Material: Real leather Strap Colour: Brown Case width [mm]: 46

BUY NOW



Guess W1041G2 men's watch

Display Type: Analogue Strap Material: Real leather Strap Colour: Brown Case width [mm]: 44

#### Guess watches for men Catalog

**PRODUCT** 

**DETAILS** 



Guess W0921G1 men's watch

Display Type: Analogue Strap Material: Stainless steel Strap Colour: Silver Case width [mm]: 39

BUY NOW



Guess W0970G3 men's watch

Display Type: Analogue Strap Material: Textile Strap Colour: Blue Case width [mm]: 44

BUY NOW



Guess W0659G4 men's watch

Display Type: Analogue Strap Material: Synthetic leather Strap Colour: Beige Case width [mm]: 46

BUY NOW



Guess W1161G4 men's watch

Display Type: Analogue Strap Material: Silicone Strap Colour: Blue Case width [mm]: 44

BUY NOW



Guess W0873G1 men's watch

Display Type: Analogue Strap Material: Real leather Strap Colour: Brown Case width [mm]: 42

#### Guess watches for men Catalog

**PRODUCT** 

DETAILS



Guess W0795G1 men's watch

Display Type: Analogue Strap Material: Nylon Strap Colour: Blue Case width [mm]: 44

BUY NOW



Guess W1307G2 men's watch

Display Type: Analogue Strap Material: Real leather Strap Colour: Blue Case width [mm]: 42

BUY NOW



Guess Imprint W1161G2 men's watch

Display Type: Analogue Strap Material: Silicone Strap Colour: Black