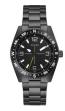

#### Guess watches for men Catalog

**PRODUCT** 

DETAILS

Guess W0657G1 men's watch

Display Type: Analogue Strap Material: Stainless steel Strap Colour: Grey Case width [mm]: 45

BUY NOW

Guess W0876G2 men's watch