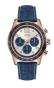

https://www.dialando.it/

| PRODUCT |                              | DETAILS                                                                                              |         |
|---------|------------------------------|------------------------------------------------------------------------------------------------------|---------|
| Typ.    | Guess V1011M2 men's watch    | Display Type: Analogue<br>Strap Material: Textile<br>Strap Colour: Black<br>Case width [mm]: 42      | BUY NOW |
|         | Guess W65014L4 ladies' watch | Display Type: Analogue<br>Strap Material: Real leather<br>Strap Colour: Blue<br>Case width [mm]: 40  | BUY NOW |
| A XII   | Guess W1164G1 men's watch    | Display Type: Analogue<br>Strap Material: Real leather<br>Strap Colour: Brown<br>Case width [mm]: 43 | BUY NOW |