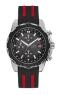

https://www.dialando.it/

| PRODUCT |                              | DETAILS                                                                                              |         |
|---------|------------------------------|------------------------------------------------------------------------------------------------------|---------|
| Typ.    | Guess V1011M2 men's watch    | Display Type: Analogue<br>Strap Material: Textile<br>Strap Colour: Black<br>Case width [mm]: 42      | BUY NOW |
|         | Guess W65014L4 ladies' watch | Display Type: Analogue<br>Strap Material: Real leather<br>Strap Colour: Blue<br>Case width [mm]: 40  | BUY NOW |
| A XII   | Guess W1164G1 men's watch    | Display Type: Analogue<br>Strap Material: Real leather<br>Strap Colour: Brown<br>Case width [mm]: 43 | BUY NOW |