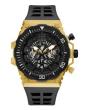

BUY NOW

Guess GW0330G3 men's watch

Display Type: Analogue Strap Material: Stainless steel Strap Colour: Rose gold Case width [mm]: 45

BUY NOW

Guess X59005G1S men's watch

Display Type: Analogue Strap Material: Synthetic leather Strap Colour: Black Case width [mm]: 42