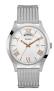

olour: Black Case width [mm]: 43

#### Guess watches for men Catalog

**PRODUCT** 

DETAILS



Guess W1001G1 men's watch

Display Type: Analogue Strap Material: Stainless steel Strap Colour: Silver Case width [mm]: 44

BUY NOW



Guess W0970G2 men's watch

Display Type: Analogue Strap Material: Real leather Strap Colour: Brown Case width [mm]: 44

BUY NOW



Guess W0971G3 men's watch

Display Type: Analogue Strap Material: Silicone Strap Colour: Blue Case width [mm]: 44

BUY NOW



Guess W1040G1 men's watch

Display Type: Analogue Strap Material: Stainless steel Strap Colour: Silver Case width [mm]: 43

BUY NOW



Guess W1047G1 men's watch

Display Type: Analogue Strap Material: Rubber Strap Colour: Black Case width [mm]: 46

#### Guess watches for men Catalog

**PRODUCT** 

**DETAILS** 



Guess W0923G1 men's watch

Display Type: Analogue Strap Material: Stainless steel Strap Colour: Silver Case width [mm]: 44

BUY NOW



Guess W0921G5 men's watch

Display Type: Analogue Strap Material: Stainless steel Strap Colour: Pink Case width [mm]: 42

BUY NOW



Guess W1261G5 men's watch

Display Type: Analogue Strap Material: Real leather Strap Colour: Grey Case width [mm]: 44

BUY NOW



Guess North GW0327G2 men's watch

Display Type: Analogue Strap Material: Stainless steel Strap Colour: Black Case width [mm]: 42

BUY NOW



Guess W1168G3 men's watch

Display Type: Analogue Strap Material: Silicone Strap Colour: Black Case width [mm]: 49

#### Guess watches for men Catalog

**PRODUCT** 

DETAILS



Guess W1047G2 men's watch

Display Type: Analogue Strap Material: Rubber Strap Col