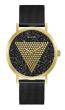

BUY NOW

Guess GW0330G3 men's watch

Display Type: Analogue Strap Material: Stainless steel Strap Colour: Rose gold Case width [mm]: 45

BUY NOW

Guess X59005G1S men's watch

Display Type: Analogue Strap Material: Synthetic leather Strap Colour: Black Case width [mm]: 42