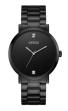

Strap Material: Stainless steel Strap Colour: Grey Case width [mm]: 44

BUY NOW



Guess GW0204G1 men's watch

Display Type: Analogue Strap Material: Calf leather Strap Colour: Black Case width [mm]: 46

BUY NOW



Guess Navigator GW0264G2 men's watch

Display Type: Analogue Strap Material: Silicone Strap Colour: Camouflage Case width [mm]: 50

### Guess watches for men Catalog

**PRODUCT** 

DETAILS



Guess W0668G5 men's watch

Display Type: Analogue Strap Material: Stainless steel Strap Colour: Black Case width [mm]: 44

BUY NOW



Guess GW0341G2 men's watch

Display Type: Analogue Strap Material: Silicone Strap Colour: Black Case width [mm]: 48

BUY NOW



Guess W0668G4 men's watch

Display Type: Analogue Strap Material: Stainless steel Strap Colour: Gold Case width [mm]: 44

BUY NOW



Guess W1315G3 men's watch

Display Type: Analogue Strap Material: Stainless steel Strap Colour: Black Case width [mm]: 40

BUY NOW



Guess W0864G2 men's watch

Display Type: Analogue Strap Material: Silicone Strap Colour: Black Case width [mm]: 47

#### Guess watches for men Catalog

**PRODUCT** 





Guess W1001G3 men's watch

Display Type: Analogue Strap Material: Stainless steel Strap Colour: Black Case width [mm]: 44

BUY NOW



Guess W0297G1 men's watch

Display Type: Analogue Strap Material: Stainless steel Strap Colour: Black Case width [mm]: 44

BUY NOW



Guess GW0330G3 men's watch

Display Type: Analogue Strap Material: Stainless steel Strap Colour: Rose gold Case width [mm]: 45

BUY NOW



Guess X59005G1S men's watch

Display Type: Analogue Strap Material: Synthetic leather S