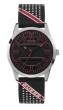

https://www.dialando.it/

| PRODUCT |                              | DETAILS                                                                                              |         |
|---------|------------------------------|------------------------------------------------------------------------------------------------------|---------|
| Typ.    | Guess V1011M2 men's watch    | Display Type: Analogue<br>Strap Material: Textile<br>Strap Colour: Black<br>Case width [mm]: 42      | BUY NOW |
|         | Guess W65014L4 ladies' watch | Display Type: Analogue<br>Strap Material: Real leather<br>Strap Colour: Blue<br>Case width [mm]: 40  | BUY NOW |
| A XII   | Guess W1164G1 men's watch    | Display Type: Analogue<br>Strap Material: Real leather<br>Strap Colour: Brown<br>Case width [mm]: 43 | BUY NOW |