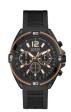

#### Guess watches for men Catalog

**PRODUCT** 

**DETAILS** 

Guess W1300G1 men's watch

Display Type: Analogue Strap Material: Silicone Strap Colour: Black Case width [mm]: 42

BUY NOW

Guess W0922G7 men's watch