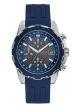

Display Type: Analogue Strap Material: Real leather Strap Colour: Blue Case width [mm]: 39

BUY NOW

Guess W0975G2 men's watch

Display Type: Analogue Strap Material: Nylon Strap Colour: Blue Case width [mm]: 44