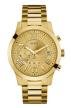

rap Material: Stainless steel Strap Colour: Silver Case width [mm]: 49

BUY NOW



Guess W1309G3 men's watch

Display Type: Analogue Strap Material: Stainless steel Strap Colour: Grey Case width [mm]: 44

BUY NOW



Guess GW0204G1 men's watch

Display Type: Analogue Strap Material: Calf leather Strap Colour: Black Case width [mm]: 46

BUY NOW



Guess Navigator GW0264G2 men's watch

Display Type: Analogue Strap Material: Silicone Strap Colour: Camouflage Case width [mm]: 50

### Guess watches for men Catalog

**PRODUCT** 

DETAILS



Guess W0668G5 men's watch

Display Type: Analogue Strap Material: Stainless steel Strap Colour: Black Case width [mm]: 44

BUY NOW



Guess GW0341G2 men's watch

Display Type: Analogue Strap Material: Silicone Strap Colour: Black Case width [mm]: 48

BUY NOW



Guess W0668G4 men's watch

Display Type: Analogue Strap Material: Stainless steel Strap Colour: Gold Case width [mm]: 44

BUY NOW



Guess W1315G3 men's watch

Display Type: Analogue Strap Material: Stainless steel Strap Colour: Black Case width [mm]: 40

BUY NOW



Guess W0864G2 men's watch

Display Type: Analogue Strap Material: Silicone Strap Colour: Black Case width [mm]: 47

#### Guess watches for men Catalog

**PRODUCT** 





Guess W1001G3 men's watch

Display Type: Analogue Strap Material: Stainless steel Strap Colour: Black Case width [mm]: 44

BUY NOW



Guess W0297G1 men's watch

Display Type: Analogue Strap Material: Stainless steel Strap Colour: Black Case width [mm]: 44

BUY NOW



Guess GW0330G3 men's watch

Display Type: Analogue Strap Material: Stainless steel Strap Colo