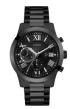

https://www.dialando.it/

| PRODUCT |                              | DETAILS                                                                                              |         |
|---------|------------------------------|------------------------------------------------------------------------------------------------------|---------|
| Typ.    | Guess V1011M2 men's watch    | Display Type: Analogue<br>Strap Material: Textile<br>Strap Colour: Black<br>Case width [mm]: 42      | BUY NOW |
|         | Guess W65014L4 ladies' watch | Display Type: Analogue<br>Strap Material: Real leather<br>Strap Colour: Blue<br>Case width [mm]: 40  | BUY NOW |
| A XII   | Guess W1164G1 men's watch    | Display Type: Analogue<br>Strap Material: Real leather<br>Strap Colour: Brown<br>Case width [mm]: 43 | BUY NOW |