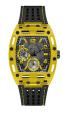

BUY NOW

Guess GW0330G3 men's watch

Display Type: Analogue Strap Material: Stainless steel Strap Colour: Rose gold Case width [mm]: 45

BUY NOW

Guess X59005G1S men's watch

Display Type: Analogue Strap Material: Synthetic leather Strap Colour: Black Case width [mm]: 42