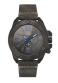

BUY NOW

Guess W1100G3 men's watch

Display Type: Analogue Strap Material: Real leather Strap Colour: Brown Case width [mm]: 44

BUY NOW

Guess W0990G4 men's watch

Display Type: Analogue Strap Material: Stainless steel Strap Colour: Multicolor Case width [mm]: 44