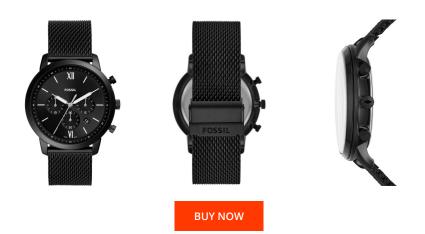

| PRODUCT INFORMATION |               |  |
|---------------------|---------------|--|
| EAN                 | 4064092026597 |  |
| Gender              | Men           |  |
| Brand               | Fossil        |  |
| Collection          | Neutra Chrono |  |
| Warranty [years]    | 2             |  |

| MATERIAL & COLOUR  |                 |
|--------------------|-----------------|
| Strap Material     | Stainless steel |
| Strap Colour       | Black           |
| Case Material      | Stainless steel |
| Case Colour        | Black           |
| Colour of the dial | Black           |
| Glass              | Mineral glass   |

#### PRODUCT EXECUTION

| Display Type  | Analogue                              |
|---------------|---------------------------------------|
| Movement type | Quartz (Battery)                      |
| Movement Name | JS25                                  |
| Functions     | Date / Second / Chronograph / 24-Hour |

### DETAILS

| Clasp           | Pin buckle |
|-----------------|------------|
| Water resistant | 5 ATM      |

#### MEASURES

| Case width [mm]                  | 44  |
|----------------------------------|-----|
| Case thickness [mm]              | 12  |
| Lug width [mm]                   | 22  |
| Max. wrist<br>circumference [mm] | 200 |