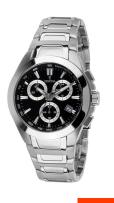

## Festina men's watch F16678/6 Specifications

**BUY NOW** 

This document contains all the specifications for the Festina Sport F16678/6 men's watch. We at the DIALANDO® watch store offer a large selection of authentic watches from the best watch brands in the world.

| Display Type Analogue                                           |  |
|-----------------------------------------------------------------|--|
|                                                                 |  |
| Movement type Quartz (Battery)                                  |  |
| Functions 24-Hour / Hour / Second / Minute / Date / Chronograph |  |

| MEASURES                      |     |
|-------------------------------|-----|
| Case width [mm]               | 42  |
| Case thickness [mm]           | 12  |
| Lug width [mm]                | 24  |
| Max. wrist circumference [mm] | 220 |

| MATERIAL & COLOUR  |                   |
|--------------------|-------------------|
| Strap Material     | Stainless steel   |
| Strap Colour       | Silver            |
| Case Material      | Stainless steel   |
| Case Colour        | Silver            |
| Case Surface       | Polished / Matted |
| Colour of the dial | Black             |
| Glass              | Mineral glass     |
|                    |                   |
| DETAILS            |                   |
| Rezel              | Fixed             |

| DETAILS         |                                  |
|-----------------|----------------------------------|
| Bezel           | Fixed                            |
| Case Bottom     | Stainless steel bottom (pressed) |
| Clasp           | Folding clasp                    |
| Water resistant | 5 ATM                            |