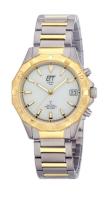

## ETT (Eco Tech Time) men's watch EGT-11359-25M Specifications

**BUY NOW** 

This document contains all the specifications for the ETT Eco Tech Time RC Alaska EGT-11359-25M men's watch. We at the DIALANDO® watch store offer a large selection of authentic watches from the best watch brands in the world. https://www.dialando.it/

| MATERIAL & COLOUR  |                           |
|--------------------|---------------------------|
| Strap Material     | Titanium                  |
| Strap Colour       | Gold / Silver             |
| Case Material      | Titanium                  |
| Case Colour        | Silver / Gold             |
| Case Surface       | Matted / Polished         |
| Colour of the dial | Silver                    |
| Glass              | Mineral glass             |
|                    |                           |
| DETAILS            |                           |
| Bezel              | Fixed                     |
| Case Bottom        | Titanium bottom (screwed) |