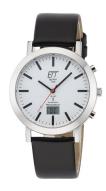

## ETT (Eco Tech Time) men's watch EGS-11577-11L Specifications

**BUY NOW** 

This document contains all the specifications for the ETT Eco Tech Time EGS-11577-11L men's watch. We at the DIALANDO® watch store offer a large selection of authentic watches from the best watch brands in the world.

| MATERIAL & COLOUR  Strap Material Real leather  Strap Colour Black  Colour of the dial White  Glass Mineral glass  DETAILS  Clasp Buckle |                    |               |
|------------------------------------------------------------------------------------------------------------------------------------------|--------------------|---------------|
| Strap Colour Black Colour of the dial White Glass Mineral glass  DETAILS                                                                 | MATERIAL & COLOUR  |               |
| Colour of the dial White Glass Mineral glass  DETAILS                                                                                    | Strap Material     | Real leather  |
| Glass Mineral glass  DETAILS                                                                                                             | Strap Colour       | Black         |
| DETAILS                                                                                                                                  | Colour of the dial | White         |
|                                                                                                                                          | Glass              | Mineral glass |
|                                                                                                                                          | DETAILS.           |               |
|                                                                                                                                          |                    | Pucklo        |
|                                                                                                                                          | Water resistant    | 5 ATM         |