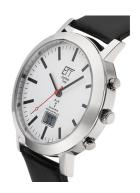

## ETT (Eco Tech Time) men's watch EGS-11577-11L Specifications

**BUY NOW** 

This document contains all the specifications for the ETT Eco Tech Time EGS-11577-11L men's watch. We at the DIALANDO® watch store offer a large selection of authentic watches from the best watch brands in the world.

| MATERIAL & COLOUR  Strap Material Real leather  Strap Colour Black  Colour of the dial White  Glass Mineral glass  DETAILS  Clasp Buckle |                    |               |
|------------------------------------------------------------------------------------------------------------------------------------------|--------------------|---------------|
| Strap Colour Black Colour of the dial White Glass Mineral glass  DETAILS                                                                 | MATERIAL & COLOUR  |               |
| Colour of the dial White Glass Mineral glass  DETAILS                                                                                    | Strap Material     | Real leather  |
| Glass Mineral glass  DETAILS                                                                                                             | Strap Colour       | Black         |
| DETAILS                                                                                                                                  | Colour of the dial | White         |
|                                                                                                                                          | Glass              | Mineral glass |
|                                                                                                                                          | DETAILS.           |               |
|                                                                                                                                          |                    | Pucklo        |
|                                                                                                                                          | Water resistant    | 5 ATM         |