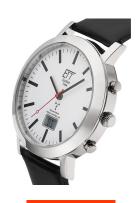

## ETT (Eco Tech Time) men's watch EGS-11577-11L Specifications

**BUY NOW** 

This document contains all the specifications for the ETT Eco Tech Time EGS-11577-11L men's watch. We at the DIALANDO® watch store offer a large selection of authentic watches from the best watch brands in the world.

| MATERIAL & COLOUR  Strap Material Real leather  Strap Colour Black  Colour of the dial White  Glass Mineral glass  DETAILS  Clasp Buckle |                    |               |
|------------------------------------------------------------------------------------------------------------------------------------------|--------------------|---------------|
| Strap Colour Black Colour of the dial White Glass Mineral glass  DETAILS                                                                 | MATERIAL & COLOUR  |               |
| Colour of the dial White Glass Mineral glass  DETAILS                                                                                    | Strap Material     | Real leather  |
| Glass Mineral glass  DETAILS                                                                                                             | Strap Colour       | Black         |
| DETAILS                                                                                                                                  | Colour of the dial | White         |
|                                                                                                                                          | Glass              | Mineral glass |
|                                                                                                                                          | DETAILS.           |               |
|                                                                                                                                          |                    | Pucklo        |
|                                                                                                                                          | Water resistant    | 5 ATM         |