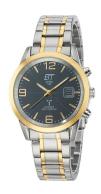

## ETT (Eco Tech Time) men's watch EGS-11502-32M Specifications

**BUY NOW** 

This document contains all the specifications for the ETT Eco Tech Time Basic EGS-11502-32M men's watch. We at the DIALANDO® watch store offer a large selection of authentic watches from the best watch brands in the world.

| MATERIAL & COLOUR  |                 |
|--------------------|-----------------|
| Strap Material     | Stainless steel |
| Strap Colour       | Gold            |
| Colour of the dial | Blue            |
| Glass              | Mineral glass   |
| DETAILS            |                 |
| Clasp              | Folding clasp   |
| Water resistant    | 5 ATM           |