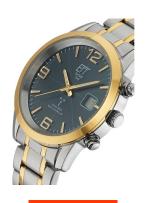

## ETT (Eco Tech Time) men's watch EGS-11502-32M Specifications

**BUY NOW** 

This document contains all the specifications for the ETT Eco Tech Time Basic EGS-11502-32M men's watch. We at the DIALANDO® watch store offer a large selection of authentic watches from the best watch brands in the world.

| MATERIAL & COLOUR  |                 |
|--------------------|-----------------|
| Strap Material     | Stainless steel |
| Strap Colour       | Gold            |
| Colour of the dial | Blue            |
| Glass              | Mineral glass   |
| DETAILS            |                 |
| Clasp              | Folding clasp   |
| Water resistant    | 5 ATM           |