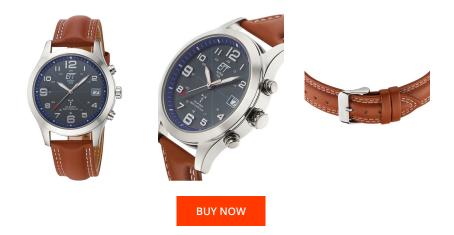

| MATERIAL & COLOUR  |                                   |
|--------------------|-----------------------------------|
| Strap Material     | Calf leather                      |
| Strap Colour       | Brown                             |
| Case Material      | Stainless steel                   |
| Case Colour        | Silver                            |
| Case Surface       | Polished                          |
| Colour of the dial | Brown                             |
| Glass              | Hardened glass / Mineral glass    |
| DETAILS            |                                   |
| Bezel              | Fixed                             |
| Case Bottom        | Stainless steel bottom / Pressed  |
| Clasp              | Buckle                            |
| Lighting           | Luminous hands / Luminous indexes |
|                    |                                   |

| PRODUCT EXECUTION |                                                                                                       |
|-------------------|-------------------------------------------------------------------------------------------------------|
| Display Type      | Analogue                                                                                              |
| Movement type     | Quartz (Solar)                                                                                        |
| Movement Name     | Signaldcf77mainflingen / Td28d / DE)                                                                  |
| Functions         | Radio controlled clock / Perpetual calendar / Minute<br>/ Hour / Daylight saving time / Date / Second |