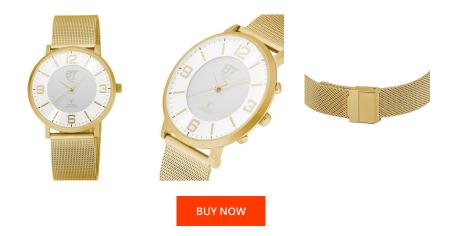

## ETT (Eco Tech Time) men's watch EGS-11471-11M Specifications

This document contains all the specifications for the ETT Eco Tech Time Atacama EGS-11471-11M men's watch. We at the DIALANDO<sup>®</sup> watch store offer a large selection of authentic watches from the best watch brands in the world. https://www.dialando.it/

| PRODUCT INFORMATION |               |
|---------------------|---------------|
| EAN                 | 4260503039341 |
| Gender              | Men           |
| Warranty [years]    | 2             |

| Stainless steel                |
|--------------------------------|
| Gold                           |
| Stainless steel                |
| Gold                           |
| Matted                         |
| White                          |
| Merculation (Iterational dates |
| Mineral glass / Hardened glass |
| Mineral glass / Hardened glass |
| Fixed                          |
|                                |
| Fixed                          |
|                                |

| PRODUCT EXECUTION   |                                                                                                          |
|---------------------|----------------------------------------------------------------------------------------------------------|
| Display Type        | Analogue                                                                                                 |
| Movement type       | Quartz (Solar)                                                                                           |
| Movement Name       | W328 / DE) / Empfang des Signals DCF 77<br>(Mainflingen                                                  |
| Functions           | Radio controlled clock / Minute / Hour / Overcharge<br>protection / Date / Daylight saving time / Second |
| MEASURES            |                                                                                                          |
| Case width [mm]     | 40                                                                                                       |
| Case thickness [mm] | 11                                                                                                       |