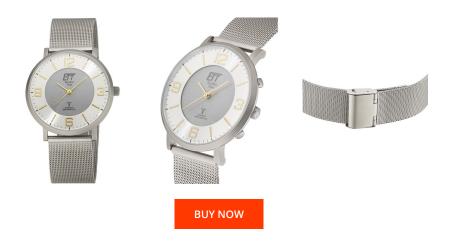

## ETT (Eco Tech Time) men's watch EGS-11395-25M Specifications

This document contains all the specifications for the ETT Eco Tech Time Atacama EGS-11395-25M men's watch. We at the DIALANDO® watch store offer a large selection of authentic watches from the best watch brands in the world.

| MATERIAL & COLOUR  |                                      |
|--------------------|--------------------------------------|
| Strap Material     | Stainless steel                      |
| Strap Colour       | Silver                               |
| Case Material      | Stainless steel                      |
| Case Colour        | Silver                               |
| Case Surface       | Matted                               |
| Colour of the dial | Silver                               |
|                    |                                      |
| Glass              | Mineral glass / Hardened glass       |
| Glass              | Mineral glass / Hardened glass       |
|                    | Mineral glass / Hardened glass Fixed |
| DETAILS            |                                      |
| DETAILS<br>Bezel   | Fixed                                |