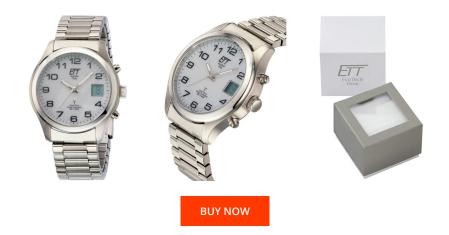

## ETT (Eco Tech Time) men's watch EGS-11335-62M Specifications

This document contains all the specifications for the ETT Eco Tech Time Basic EGS-11335-62M men's watch. We at the DIALANDO<sup>®</sup> watch store offer a large selection of authentic watches from the best watch brands in the world. https://www.dialando.it/

| PRODUCT INFORMATION |                     |  |
|---------------------|---------------------|--|
| EAN                 | 4260411159483       |  |
| Gender              | Men                 |  |
| Brand               | ETT (Eco Tech Time) |  |
| Collection          | Basic               |  |
| Warranty [years]    | 2                   |  |

| MATERIAL & COLOUR    |                                        |
|----------------------|----------------------------------------|
| Strap Material       | Stainless steel                        |
| Strap Colour         | Silver                                 |
| Case Material        | Stainless steel                        |
| Case Colour          | Silver                                 |
| Case Surface         | Polished / Matted                      |
| Colour of the dial   | Grey                                   |
| Glass                | Mineral glass                          |
| DETAILS              |                                        |
|                      |                                        |
| Bezel                | Fixed                                  |
| Bezel<br>Case Bottom | Fixed Stainless steel bottom (screwed) |
|                      |                                        |
| Case Bottom          | Stainless steel bottom (screwed)       |

| Display Type                     | Digital / Analogue                                                             |
|----------------------------------|--------------------------------------------------------------------------------|
| Movement type                    | Quartz (Solar)                                                                 |
| Movement Name                    | W366 / DE) / Empfang des Signals DCF 77<br>(Mainflingen                        |
| Functions                        | Radio controlled clock / Perpetual calendar / Date /<br>Hour / Second / Minute |
| MEASURES                         |                                                                                |
| Case width [mm]                  | 39                                                                             |
| Case thickness [mm]              | 12                                                                             |
| Lug width [mm]                   | 20                                                                             |
| Max. wrist<br>circumference [mm] | 190                                                                            |