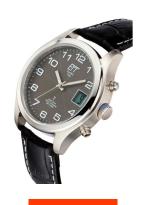

## ETT (Eco Tech Time) men's watch EGS-11330-50L Specifications

**BUY NOW** 

This document contains all the specifications for the ETT Eco Tech Time Basic EGS-11330-50L men's watch. We at the DIALANDO® watch store offer a large selection of authentic watches from the best watch brands in the world.

https://www.dialando.it/

Case Bottom

Water resistant

Clasp

Lighting

| PRODUCT INFORMATION |                     |  |
|---------------------|---------------------|--|
| EAN                 | 4260411159438       |  |
| Gender              | Men                 |  |
| Brand               | ETT (Eco Tech Time) |  |
| Collection          | Basic               |  |
| Warranty [years]    | 2                   |  |

| PRODUCT EXECUTION         |                                                                             |
|---------------------------|-----------------------------------------------------------------------------|
| Display Type              | Digital / Analogue                                                          |
| Movement type             | Quartz (Solar)                                                              |
| Movement Name             | Empfang des Signals DCF 77 (Mainflingen / W366 / DE)                        |
| Functions                 | Minute / Radio controlled clock / Perpetual calendar / Date / Hour / Second |
|                           |                                                                             |
| MEASURES                  |                                                                             |
| MEASURES  Case width [mm] | 39                                                                          |
|                           | 39<br>12                                                                    |
| Case width [mm]           |                                                                             |

| MATERIAL & COLOUR  |                   |
|--------------------|-------------------|
| Strap Material     | Real leather      |
| Strap Colour       | Black             |
| Case Material      | Stainless steel   |
| Case Colour        | Silver            |
| Case Surface       | Matted / Polished |
| Colour of the dial | Black             |
| Glass              | Mineral glass     |
|                    |                   |
| DETAILS            |                   |
| Bezel              | Fixed             |
|                    |                   |

Stainless steel bottom (screwed)

Luminous hands / Luminous indexes

Pin buckle

5 ATM