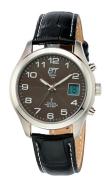

## ETT (Eco Tech Time) men's watch EGS-11330-50L Specifications

**BUY NOW** 

This document contains all the specifications for the ETT Eco Tech Time Basic EGS-11330-50L men's watch. We at the DIALANDO® watch store offer a large selection of authentic watches from the best watch brands in the world.

https://www.dialando.it/

Case Bottom

Water resistant

Clasp

Lighting

| PRODUCT INFORMATION |                     |  |
|---------------------|---------------------|--|
| EAN                 | 4260411159438       |  |
| Gender              | Men                 |  |
| Brand               | ETT (Eco Tech Time) |  |
| Collection          | Basic               |  |
| Warranty [years]    | 2                   |  |

| PRODUCT EXECUTION         |                                                                             |
|---------------------------|-----------------------------------------------------------------------------|
| Display Type              | Digital / Analogue                                                          |
| Movement type             | Quartz (Solar)                                                              |
| Movement Name             | Empfang des Signals DCF 77 (Mainflingen / W366 / DE)                        |
| Functions                 | Minute / Radio controlled clock / Perpetual calendar / Date / Hour / Second |
|                           |                                                                             |
| MEASURES                  |                                                                             |
| MEASURES  Case width [mm] | 39                                                                          |
|                           | 39<br>12                                                                    |
| Case width [mm]           |                                                                             |

| MATERIAL & COLOUR  |                   |
|--------------------|-------------------|
| Strap Material     | Real leather      |
| Strap Colour       | Black             |
| Case Material      | Stainless steel   |
| Case Colour        | Silver            |
| Case Surface       | Matted / Polished |
| Colour of the dial | Black             |
| Glass              | Mineral glass     |
|                    |                   |
| DETAILS            |                   |
| Bezel              | Fixed             |
|                    |                   |

Stainless steel bottom (screwed)

Luminous hands / Luminous indexes

Pin buckle

5 ATM