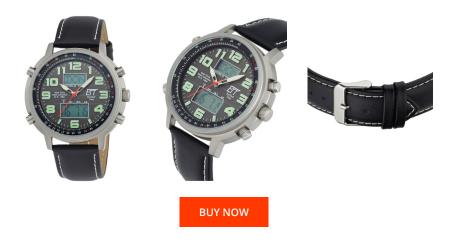

| PRODUCT EXECUTION        |                                                                                                                   |
|--------------------------|-------------------------------------------------------------------------------------------------------------------|
| Display Type             | Digital / Analogue                                                                                                |
| Movement type            | Quartz (Solar)                                                                                                    |
| Movement Name            | Empfang des Signals DCF 77 (Mainflingen / W345 / DE)                                                              |
| Functions                | Radio controlled clock / Perpetual calendar / Day of<br>the week / Date / Hour / Chronograph / Second /<br>Minute |
|                          |                                                                                                                   |
| MEASURES                 |                                                                                                                   |
| MEASURES Case width [mm] | 48                                                                                                                |
|                          | 48<br>13                                                                                                          |
| Case width [mm]          | · <del>·</del>                                                                                                    |

| MATERIAL & COLOUR  |                           |
|--------------------|---------------------------|
| Strap Material     | Real leather              |
| Strap Colour       | Black                     |
| Case Material      | Stainless steel           |
| Case Colour        | Grey                      |
| Case Surface       | Matted / Polished         |
| Colour of the dial | Grey                      |
| Glass              | Mineral glass             |
| DETAILS            |                           |
| Bezel              | Fixed                     |
| Case Bottom        | Titanium bottom (screwed) |
| Clasp              | Pin buckle                |
|                    |                           |

Luminous hands / Luminous indexes

10 ATM