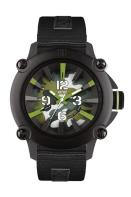

## Ene men's watch 640000108 Specifications

**BUY NOW** 

This document contains all the specifications for the Ene 640000108 men's watch. We at the DIALANDO® watch store offer a large selection of authentic watches from the best watch brands in the world.

| MATERIAL & COLOUR    |               |
|----------------------|---------------|
| Strap Material       | Rubber        |
| Strap Colour         | Black         |
| Colour of the dial   | Multicolor    |
| Glass                | Mineral glass |
|                      |               |
| DETAILS              |               |
| <b>DETAILS</b> Clasp | Buckle        |