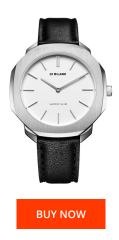

## D1 Milano men's watch SSLL03 Specifications

This document contains all the specifications for the D1 Milano SSLL03 men's watch. We at the DIALANDO® watch store offer a large selection of authentic watches from the best watch brands in the world.

| MATERIAL & COLOUR  |               |
|--------------------|---------------|
| Strap Material     | Real leather  |
| Strap Colour       | Black         |
| Colour of the dial | White         |
| Glass              | Mineral glass |
|                    |               |
| DETAILS            |               |
| DETAILS<br>Clasp   | Buckle        |