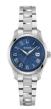

https://www.dialando.it/

| PRODUCT |                                    | DETAILS                                                                                                  |         |
|---------|------------------------------------|----------------------------------------------------------------------------------------------------------|---------|
|         | Bulova Wilton 96B389 men's watch   | Display Type: Analogue<br>Strap Material: Real leather<br>Strap Colour: Brown<br>Case width [mm]: 41     | BUY NOW |
|         | Bulova Surveyor 96M164 men's watch | Display Type: Analogue<br>Strap Material: Stainless steel<br>Strap Colour: Silver<br>Case width [mm]: 29 | BUY NOW |
|         | Bulova Surveyor 96M162 men's watch | Display Type: Analogue<br>Strap Material: Stainless steel<br>Strap Colour: Silver<br>Case width [mm]: 29 | BUY NOW |