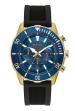

BUY NOW

Bulova Sport Chronograph 98A244 men's watch

Display Type: Analogue Strap Material: Silicone Strap Colour: Black Case width [mm]: 44

BUY NOW

Bulova 96A270 men's watch

Display Type: Analogue Strap Material: Stainless steel Strap Colour: Silver Case width [mm]: 44