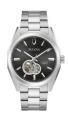

BUY NOW

Bulova Sport Chronograph 98A244 men's watch

Display Type: Analogue Strap Material: Silicone Strap Colour: Black Case width [mm]: 44

BUY NOW

Bulova 96A270 men's watch

Display Type: Analogue Strap Material: Stainless steel Strap Colour: Silver Case width [mm]: 44