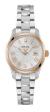

## Bulova watches for men Catalog

**PRODUCT** 

DETAILS

Bulova Surveyor 96M163 men's watch

Display Type: Analogue Strap Material: Stainless steel Strap Colour: Silver Case width [mm]: 29

BUY NOW

Bulova Surveyor 98M136 men's watch

Display Type: Analogue Strap Material: Stainless steel Strap Colour: Rose gold Case width [mm]: 29

BUY NOW

Bulova Sport 98B359 men's watch

Display Type: Analogue Strap Material: Stainless steel Strap Colour: Silver Case width [mm]: 44