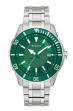

Display Type: Analogue Strap Material: Stainless steel Strap Colour: Rose gold Case width [mm]: 29

BUY NOW

Bulova Sport 98B359 men's watch

Display Type: Analogue Strap Material: Stainless steel Strap Colour: Silver Case width [mm]: 44

BUY NOW

Bulova Sport Chronograph 98A244 men's watch

Display Type: Analogue Strap Material: Silicone Strap Colour: Black Case width [mm]: 44

BUY NOW

Bulova 96A270 men's watch

Display Type: Analogue Strap Material: Stainless steel Strap Colour: Silver Case width [mm]: 44