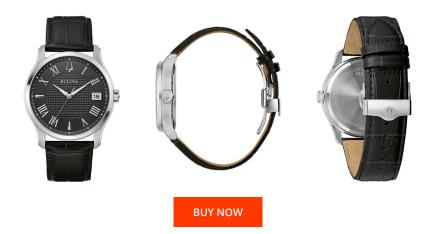

## **DIALANDO**<sup>®</sup>

Bulova men's watch 96B390 Specifications

This document contains all the specifications for the Bulova Wilton 96B390 men's watch. We at the DIALANDO<sup>®</sup> watch store offer a large selection of authentic watches from the best watch brands in the world. https://www.dialando.it/

| PRODUCT INFORMATION |                  | MATERIAL & COLOUR  | MATERIAL & COLOUR |  |
|---------------------|------------------|--------------------|-------------------|--|
| EAN                 | 7613077590737    | Strap Material     | Real leather      |  |
| Gender              | Men              | Strap Colour       | Black             |  |
| Varranty [years]    | 2                | Colour of the dial | Black             |  |
|                     |                  | Glass              | Mineral glass     |  |
|                     |                  |                    |                   |  |
| PRODUCT EXECUTION   |                  | DETAILS            |                   |  |
| Display Type        | Analogue         | Clasp              | Folding clasp     |  |
| Novement type       | Quartz (Battery) | Water resistant    | 3 ATM             |  |
|                     |                  |                    |                   |  |
| MEASURES            |                  |                    |                   |  |
| ase width [mm]      | 41               |                    |                   |  |
|                     |                  |                    |                   |  |