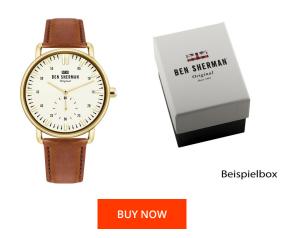

## Ben Sherman men's watch WB033TG Specifications

This document contains all the specifications for the Ben Sherman Brighton City WB033TG men's watch. We at the DIALANDO<sup>®</sup> watch store offer a large selection of authentic watches from the best watch brands in the world. https://www.dialando.it/

| PRODUCT INFORMATIO | ON                     | MATERIAL & COLOUR  |                                  |
|--------------------|------------------------|--------------------|----------------------------------|
| EAN                | 5024693168859          | Strap Material     | Calf leather                     |
| Gender             | Men                    | Strap Colour       | Brown                            |
| Warranty [years]   | 2                      | Case Material      | Stainless steel                  |
|                    |                        | Case Colour        | Gold                             |
|                    |                        | Case Surface       | Polished                         |
|                    |                        | Colour of the dial | Cream                            |
|                    |                        | Glass              | Hardened glass / Mineral glass   |
|                    |                        |                    |                                  |
| PRODUCT EXECUTION  |                        | DETAILS            |                                  |
| Display Type       | Analogue               | Bezel              | Fixed                            |
| Movement type      | Quartz (Battery)       | Case Bottom        | Stainless steel bottom / Pressed |
| Functions          | Hour / Minute / Second | Clasp              | Buckle                           |
|                    |                        | Water resistant    | 3 ATM                            |
|                    |                        |                    |                                  |
| MEASURES           |                        |                    |                                  |