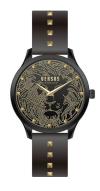

## Versus Versace ladies' watch VSPVQ0520 Specifications

**BUY NOW** 

This document contains all the specifications for the Versus by Versace Domus VSPVQ0520 ladies' watch. We at the DIALANDO® watch store offer a large selection of authentic watches from the best watch brands in the world.

| MATERIAL & COLOUR  |               |
|--------------------|---------------|
| Strap Material     | Real leather  |
| Strap Colour       | Black         |
| Colour of the dial | Black         |
| Glass              | Mineral glass |
| DETAILS            |               |
| Clasp              | Buckle        |
| Water resistant    | 5 ATM         |