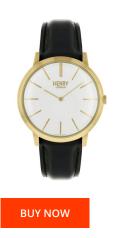

## Henry London ladies' watch HL40-S0238 Specifications

This document contains all the specifications for the Henry London HL40-S0238 ladies' watch. We at the DIALANDO® watch store offer a large selection of authentic watches from the best watch brands in the world.

| MATERIAL & COLOUR  |               |
|--------------------|---------------|
| Strap Material     | Real leather  |
| Strap Colour       | Black         |
| Colour of the dial | Silver        |
| Glass              | Mineral glass |
| DETAILS            |               |
| DETAILS            |               |
| Clasp              | Buckle        |