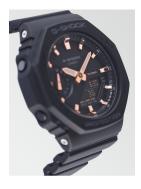

| PRODUCT EXECUTION |                                                                                                                                    |
|-------------------|------------------------------------------------------------------------------------------------------------------------------------|
| Display Type      | Digital / Analogue                                                                                                                 |
| Movement type     | Quartz (Battery)                                                                                                                   |
| Functions         | Minute / Alarm / Second / Automatic calendar /<br>Shock resistant / Date / Timer / Day / World Timer /<br>Hour / 12-24 Hour format |

| MATERIAL & COLOUR  |                                |
|--------------------|--------------------------------|
| Strap Material     | Resin                          |
| Strap Colour       | Black                          |
| Case Material      | Resin                          |
| Case Colour        | Black                          |
| Case Surface       | Matted                         |
| Colour of the dial | Black                          |
| Glass              | Hardened glass / Mineral glass |
|                    |                                |
| DETAILS            |                                |
| Pozol              | Eivad                          |

| DETAILS         |                                  |
|-----------------|----------------------------------|
| Bezel           | Fixed                            |
| Case Bottom     | Screwed / Stainless steel bottom |
| Clasp           | Buckle                           |
| Lighting        | LED light                        |
| Water resistant | 20 ATM                           |