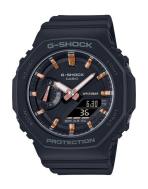

| PRODUCT EXECUTION |                                                                                                                                    |
|-------------------|------------------------------------------------------------------------------------------------------------------------------------|
| Display Type      | Digital / Analogue                                                                                                                 |
| Movement type     | Quartz (Battery)                                                                                                                   |
| Functions         | Minute / Alarm / Second / Automatic calendar /<br>Shock resistant / Date / Timer / Day / World Timer /<br>Hour / 12-24 Hour format |

| MATERIAL & COLOUR  |                                |
|--------------------|--------------------------------|
| Strap Material     | Resin                          |
| Strap Colour       | Black                          |
| Case Material      | Resin                          |
| Case Colour        | Black                          |
| Case Surface       | Matted                         |
| Colour of the dial | Black                          |
| Glass              | Hardened glass / Mineral glass |
|                    |                                |
| DETAILS            |                                |
| Pozol              | Eivad                          |

| DETAILS         |                                  |
|-----------------|----------------------------------|
| Bezel           | Fixed                            |
| Case Bottom     | Screwed / Stainless steel bottom |
| Clasp           | Buckle                           |
| Lighting        | LED light                        |
| Water resistant | 20 ATM                           |