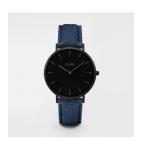

## Cluse ladies' watch CL18507 Specifications

**BUY NOW** 

This document contains all the specifications for the Cluse CL18507 ladies' watch. We at the DIALANDO® watch store offer a large selection of authentic watches from the best watch brands in the world.

| MATERIAL & COLOUR    |               |
|----------------------|---------------|
| Strap Material       | Real leather  |
| Strap Colour         | Blue          |
| Colour of the dial   | Black         |
| Glass                | Mineral glass |
|                      |               |
| DETAILS              |               |
| <b>DETAILS</b> Clasp | Buckle        |