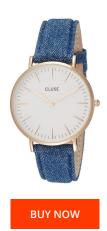

## Cluse ladies' watch CL18025 Specifications

This document contains all the specifications for the Cluse CL18025 ladies' watch. We at the DIALANDO® watch store offer a large selection of authentic watches from the best watch brands in the world.

| MATERIAL & COLOUR    |               |
|----------------------|---------------|
| Strap Material       | Real leather  |
| Strap Colour         | Blue          |
| Colour of the dial   | White         |
| Glass                | Mineral glass |
|                      |               |
| DETAILS              |               |
| <b>DETAILS</b> Clasp | Buckle        |