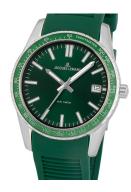

## **DIALANDO**°

Jacques Lemans ladies' watch 1-2060D Specifications

**BUY NOW** 

This document contains all the specifications for the Jacques Lemans Liverpool 1-2060D ladies' watch. We at the DIALANDO® watch store offer a large selection of authentic watches from the best watch brands in the world.

| MATERIAL & COLOUR    |               |
|----------------------|---------------|
| Strap Material       | Silicone      |
| Strap Colour         | Green         |
| Colour of the dial   | Green         |
| Glass                | Mineral glass |
|                      |               |
| DETAILS              |               |
| <b>DETAILS</b> Clasp | Buckle        |