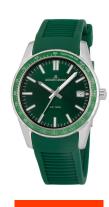

## **DIALANDO**°

Jacques Lemans ladies' watch 1-2060D Specifications

**BUY NOW** 

This document contains all the specifications for the Jacques Lemans Liverpool 1-2060D ladies' watch. We at the DIALANDO® watch store offer a large selection of authentic watches from the best watch brands in the world.

| MATERIAL & COLOUR    |               |
|----------------------|---------------|
| Strap Material       | Silicone      |
| Strap Colour         | Green         |
| Colour of the dial   | Green         |
| Glass                | Mineral glass |
|                      |               |
| DETAILS              |               |
| <b>DETAILS</b> Clasp | Buckle        |