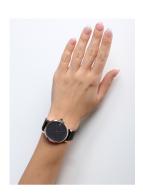

## Wenger ladies' watch 01.1731.113 Specifications

**BUY NOW** 

This document contains all the specifications for the Wenger Metropolitan Donnissima 01.1731.113 ladies' watch. We at the DIALANDO® watch store offer a large selection of authentic watches from the best watch brands in the world.

| MATERIAL & COLOUR  |                                  |
|--------------------|----------------------------------|
| Strap Material     | Stainless steel                  |
| Strap Colour       | Grey                             |
| Case Material      | Stainless steel                  |
| Case Colour        | Silver                           |
| Case Surface       | Polished / Matted                |
| Colour of the dial | Grey                             |
| Stone type         | Zirconia                         |
| Glass              | Sapphire glass                   |
|                    |                                  |
| DETAILS            |                                  |
| Bezel              | Fixed                            |
| Case Bottom        | Stainless steel bottom (screwed) |
| Clasp              | Pin buckle                       |
| Water resistant    | 10 ATM                           |