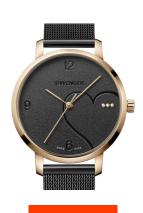

## Wenger ladies' watch 01.1731.113 Specifications

**BUY NOW** 

This document contains all the specifications for the Wenger Metropolitan Donnissima 01.1731.113 ladies' watch. We at the DIALANDO® watch store offer a large selection of authentic watches from the best watch brands in the world.

| MATERIAL & COLOUR  |                                  |
|--------------------|----------------------------------|
| Strap Material     | Stainless steel                  |
| Strap Colour       | Grey                             |
| Case Material      | Stainless steel                  |
| Case Colour        | Silver                           |
| Case Surface       | Polished / Matted                |
| Colour of the dial | Grey                             |
| Stone type         | Zirconia                         |
| Glass              | Sapphire glass                   |
|                    |                                  |
| DETAILS            |                                  |
| Bezel              | Fixed                            |
| Case Bottom        | Stainless steel bottom (screwed) |
| Clasp              | Pin buckle                       |
| Water resistant    | 10 ATM                           |