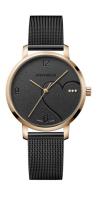

## Wenger ladies' watch 01.1731.113 Specifications

**BUY NOW** 

This document contains all the specifications for the Wenger Metropolitan Donnissima 01.1731.113 ladies' watch. We at the DIALANDO® watch store offer a large selection of authentic watches from the best watch brands in the world.

| MATERIAL & COLOUR  |                                  |
|--------------------|----------------------------------|
| Strap Material     | Stainless steel                  |
| Strap Colour       | Grey                             |
| Case Material      | Stainless steel                  |
| Case Colour        | Silver                           |
| Case Surface       | Polished / Matted                |
| Colour of the dial | Grey                             |
| Stone type         | Zirconia                         |
| Glass              | Sapphire glass                   |
|                    |                                  |
| DETAILS            |                                  |
| Bezel              | Fixed                            |
| Case Bottom        | Stainless steel bottom (screwed) |
| Clasp              | Pin buckle                       |
| Water resistant    | 10 ATM                           |