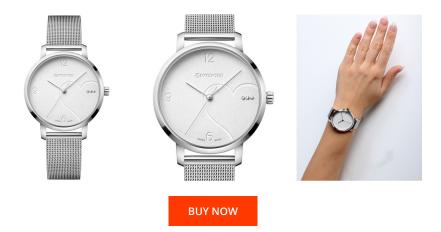

## **DIALANDO**<sup>®</sup>

Wenger ladies' watch 01.1731.108 Specifications

This document contains all the specifications for the Wenger Metropolitan Donnissima 01.1731.108 ladies' watch. We at the DIALANDO<sup>®</sup> watch store offer a large selection of authentic watches from the best watch brands in the world. https://www.dialando.it/

| PRODUCT INFORMATION |                         |  |
|---------------------|-------------------------|--|
| EAN                 | 7630000735027           |  |
| Gender              | Ladies                  |  |
| Brand               | Wenger                  |  |
| Collection          | Metropolitan Donnissima |  |
| Warranty [years]    | 2                       |  |

| MATERIAL & COLOUR  |                   |
|--------------------|-------------------|
| Strap Material     | Stainless steel   |
| Strap Colour       | Silver            |
| Case Material      | Stainless steel   |
| Case Colour        | Silver            |
| Case Surface       | Polished / Matted |
| Colour of the dial | White             |
| Stone type         | Zirconia          |
| Glass              | Sapphire glass    |

| PRODUCT EXECUTION   |                        |
|---------------------|------------------------|
| Display Type        | Analogue               |
| Movement type       | Quartz (Battery)       |
| Movement Name       | Ronda / 763E           |
| Functions           | Hour / Second / Minute |
|                     |                        |
| MEASURES            |                        |
| Case width [mm]     | 38                     |
| Case thickness [mm] | 8                      |
|                     | 0                      |
| Lug width [mm]      | 17                     |