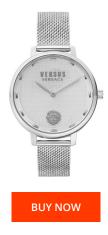

## Versus Versace ladies' watch VSP1S1420 Specifications

This document contains all the specifications for the Versus by Versace VSP1S1420 ladies' watch. We at the DIALANDO<sup>®</sup> watch store offer a large selection of authentic watches from the best watch brands in the world. https://www.dialando.it/

| PRODUCT INFORMATION |                  | MATERIAL & COLOUR  |                 |
|---------------------|------------------|--------------------|-----------------|
| EAN                 | 0191966136688    | Strap Material     | Stainless steel |
| Gender              | Ladies           | Strap Colour       | Silver          |
| Warranty [years]    | 2                | Colour of the dial | Silver          |
|                     |                  | Glass              | Mineral glass   |
|                     |                  |                    |                 |
| PRODUCT EXECUTION   |                  | DETAILS            |                 |
| Display Type        | Analogue         | Clasp              | Snap fastener   |
| Movement type       | Quartz (Battery) | Water resistant    | 5 ATM           |
|                     |                  |                    |                 |
| MEASURES            |                  |                    |                 |
| Case width [mm]     | 36               |                    |                 |
|                     |                  |                    |                 |