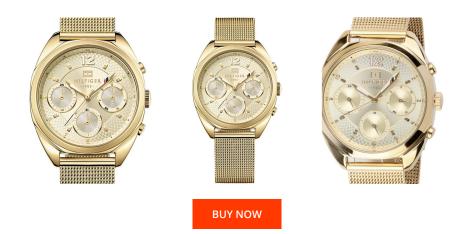

## **DIALANDO**<sup>®</sup>

Tommy Hilfiger ladies' watch 1781488 Specifications

This document contains all the specifications for the Tommy Hilfiger Mia 1781488 ladies' watch. We at the DIALANDO<sup>®</sup> watch store offer a large selection of authentic watches from the best watch brands in the world. https://www.dialando.it/

| PRODUCT INFORMATION |                |
|---------------------|----------------|
| EAN                 | 7613272145190  |
| Gender              | Ladies         |
| Brand               | Tommy Hilfiger |
| Collection          | Mia            |
| Warranty [years]    | 2              |

| MATERIAL & COLOUR  |                                  |
|--------------------|----------------------------------|
| Strap Material     | Stainless steel                  |
| Strap Colour       | Gold                             |
| Case Material      | Stainless steel                  |
| Case Colour        | Gold                             |
| Case Surface       | Polished                         |
| Colour of the dial | Gold                             |
| Glass              | Mineral glass                    |
| DETAILS            |                                  |
| Bezel              | Fixed                            |
| Case Bottom        | Stainless steel bottom (pressed) |
| Clasp              | Clip clasp                       |
|                    |                                  |