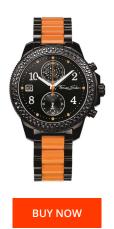

## Thomas Sabo ladies' watch WA0130-240-20 Specifications

This document contains all the specifications for the Thomas Sabo WA0130-240-20 ladies' watch. We at the DIALANDO® watch store offer a large selection of authentic watches from the best watch brands in the world.

| MATERIAL & COLOUR  |                 |
|--------------------|-----------------|
| Strap Material     | Stainless steel |
| Strap Colour       | Black           |
| Colour of the dial | Black           |
| Glass              | Mineral glass   |
| DETAILS            |                 |
| Clasp              | Butterfly clasp |
| Water resistant    | 10 ATM          |