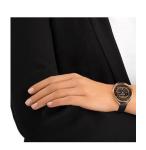

## Swarovski ladies' watch 5230943 Specifications

**BUY NOW** 

This document contains all the specifications for the Swarovski 5230943 ladies' watch. We at the DIALANDO® watch store offer a large selection of authentic watches from the best watch brands in the world.

| MATERIAL & COLOUR  |               |
|--------------------|---------------|
| Strap Material     | Real leather  |
| Strap Colour       | Black         |
| Colour of the dial | Black         |
| Stone type         | Swarovski     |
| Glass              | Mineral glass |
| DETAILS            |               |
| Numerals           | Index marks   |