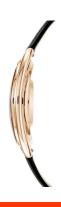

| MATERIAL & COLOUR  |               |
|--------------------|---------------|
| Strap Material     | Real leather  |
| Strap Colour       | Black         |
| Colour of the dial | Black         |
| Stone type         | Swarovski     |
| Glass              | Mineral glass |
| DETAILS            |               |
| Numerals           | Index marks   |