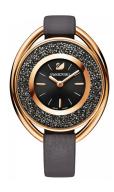

## Swarovski ladies' watch 5230943 Specifications

**BUY NOW** 

This document contains all the specifications for the Swarovski 5230943 ladies' watch. We at the DIALANDO® watch store offer a large selection of authentic watches from the best watch brands in the world.

| MATERIAL & COLOUR  |               |
|--------------------|---------------|
| Strap Material     | Real leather  |
| Strap Colour       | Black         |
| Colour of the dial | Black         |
| Stone type         | Swarovski     |
| Glass              | Mineral glass |
| DETAILS            |               |
| Numerals           | Index marks   |