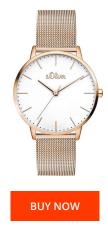

## **DIALANDO**<sup>®</sup>

sOliver ladies' watch SO3446MQ Specifications

This document contains all the specifications for the sOliver SO3446MQ ladies' watch. We at the DIALANDO<sup>®</sup> watch store offer a large selection of authentic watches from the best watch brands in the world. https://www.dialando.it/

| PRODUCT INFORMATION |                        | MATERIAL & COLOUR |                    |                 |
|---------------------|------------------------|-------------------|--------------------|-----------------|
| EAN                 | 4035608034757          |                   | Strap Material     | Stainless steel |
| Gender              | Ladies                 |                   | Strap Colour       | Rose gold       |
| Brand               | SOliver                |                   | Case Material      | Stainless steel |
| Warranty [years]    | 2                      |                   | Colour of the dial | White           |
|                     |                        |                   | Glass              | Mineral glass   |
| PRODUCT EXECUTION   |                        |                   | DETAILS            |                 |
| Display Type        | Analogue               |                   | Clasp              | Folding clasp   |
| Movement type       | Quartz (Battery)       |                   | Water resistant    | 3 ATM           |
| Functions           | Minute / Second / Hour |                   |                    |                 |