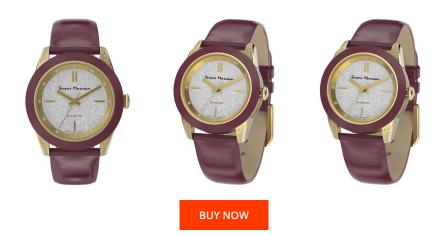

## Serene Marceau Diamond ladies' watch S002.10 Specifications

This document contains all the specifications for the Serene Marceau Diamond S002.10 ladies' watch. We at the DIALANDO<sup>®</sup> watch store offer a large selection of authentic watches from the best watch brands in the world. https://www.dialando.it/

| PRODUCT INFORMATION |                        | MATERIAL & COLOUR  |                                                 |
|---------------------|------------------------|--------------------|-------------------------------------------------|
| EAN                 | 8432310945436          | Strap Material     | Real leather / Textile                          |
| Gender              | Ladies                 | Strap Colour       | Purple                                          |
| Brand               | Serene Marceau Diamond | Colour of the dial | Grey                                            |
| Collection          | Jeunesse               | Stone type         | 12 pcs 1mm l2 single cut diamonds (0.058 carat) |
| Warranty [years]    | 2                      | Glass              | Mineral glass                                   |
| PRODUCT EXECUTION   |                        | DETAILS            |                                                 |
| Display Type        | Analogue               | Numerals           | Index marks                                     |
| Movement type       | Quartz (Battery)       | Water resistant    | 5 ATM                                           |
| MEASURES            |                        |                    |                                                 |
| Case width [mm]     | 38                     |                    |                                                 |